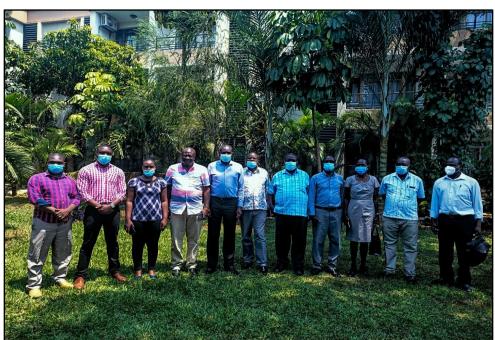

# Initiation phase

This phase included undertaking reconnaissance visits, meeting with the Municipality of Busia Planning Team, Busia Municipal Board officials among other stakeholders for a consultative meeting. The meeting was held on 14<sup>th</sup> August, 2020 at Victoria Comfort Inn in Kisumu City. The aim of the meeting was to introduce the planning team, carry out stakeholder mapping and identification and agree on resources required for the project to be successful.

Plate 1-1: Initial meeting with key stakeholders