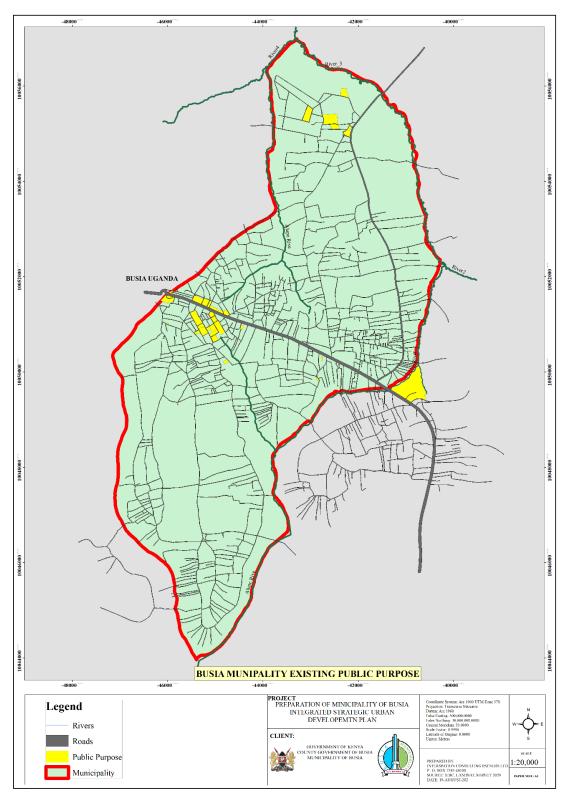

| 10.3 Security facilities                               | 75 |
|--------------------------------------------------------|----|
| 10.4 Other community facilities                        | 75 |
| 10.5 Emerging issues.                                  | 78 |
| CHAPTER ELEVEN: TRANSPORTATION SYSTEM                  | 79 |
| 11.1 Overview                                          | 79 |
| 11.2 Road transport                                    | 79 |
| 11.2.1 International and Regional connectivity         | 79 |
| 11.2.2 Interconnectivity and Intra-connectivity        | 81 |
| 11.2.3 Modal split and means of transport              | 81 |
| 11.2.4 Terminal facilities                             | 82 |
| 11.2.5 Traffic management                              | 82 |
| 11.2.6 Non-motorized transport                         | 83 |
| 11.3 Water transport                                   | 83 |
| 11.4 Air transport                                     | 83 |
| 11.5 Rail transport                                    | 84 |
| 11.6 Emerging issues                                   | 84 |
| CHAPTER 12: EXISTING LAND USE                          | 85 |
| 12.1 Overview                                          | 85 |
| 12.3 Residential                                       | 87 |
| 12.3 Industry                                          | 87 |
| 12.4 Education                                         | 87 |
| 12.5 Recreational Facilities                           | 89 |
| 12.6 Public Purposes                                   | 89 |
| 12.7 Commercial                                        | 91 |
| 12.8 Public Utilities                                  | 91 |
| 12.9 Transport                                         | 92 |
| 12.10 Agricultural and Livestock Activities            | 95 |
| 12.4 Emerging issues                                   | 95 |
| CHAPTER 13: GOVERNANCE AND INSTITUTIONAL SET UP        | 96 |
| 13.1 Governance and Institutional Set Up               | 96 |
| CHAPTER 14: SYNTHESIS OF OPPORTUNITIES AND CONSTRAINTS | QQ |

# LIST OF MAPS

| Map 2- 1: Location of Busia Municipality in the national context |     |
|------------------------------------------------------------------|-----|
| Map 2- 2: Municipality of Busia in the regional context          | 14  |
| Map 3- 1: Planning area base map                                 | 27  |
| Map 3- 2: Relief and topography                                  | 28  |
| Map 3- 3: Hydrology and drainage                                 | 30  |
| Map 3- 4: Geology and soil                                       | 32  |
| Map4- 2: Population distribution per sub-location                | 37  |
| Map 5- 1: Land tenure system                                     | 40  |
| Map 5- 2: Urban land suitability vis-a-vis slope                 | 43  |
| Map 6- 1: Environmentally fragile areas                          | 46  |
| Map 7- 1: Human settlement pattern                               | 52  |
| Map 7- 2: Development trend                                      | 57  |
| Map10-1: Distribution of educational facilities                  | 73  |
| Map 11- 1: Existing road network and hierrachy                   | 80  |
| Map 12- 2: Existing land uses                                    | 86  |
| Map 12- 3: Existing education institutions                       | 88  |
| Map 12- 4: Existing public purpose                               | 90  |
| Map 12- 5: Transport network                                     | 94  |
| Map 16- 1: Proposed land uses                                    | 113 |
| Map 16- 2: Alupe institutional complex area action plan          | 116 |
| Map 16- 3: Amerikwai area action plan                            | 120 |
| Map 16- 4: Border Post area action plan                          | 126 |
| Map 16- 5: Burumba area action plan                              | 131 |
| Map 16- 6: Mayenje area action plan                              | 134 |
| Map 17- 1: Proposed road classification and circulation          | 136 |
| Map 17- 3: Nodal functionality and linkage                       | 143 |