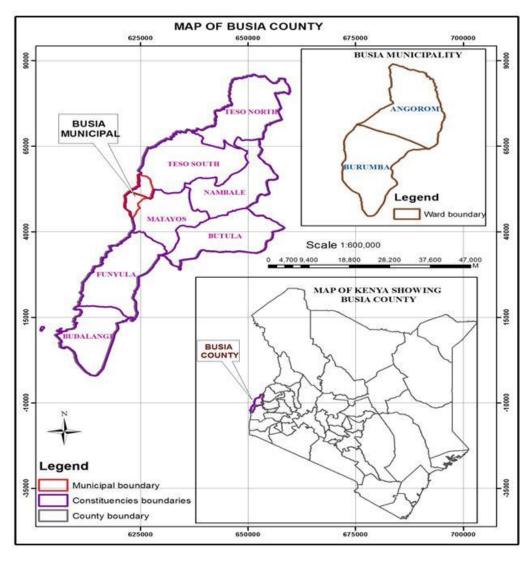

## 2.1.1 National and County Context

Municipality of Busia is located in Busia County, along the Kisumu-Busia Road at the Kenya-Uganda Border. It is approximately 450Km North West of Nairobi, 124Km Northwest of Kisumu and 86Km North-west of Kakamega. It borders Uganda on the West, Matayos Division to the East and South and Teso South Sub-county to the North.

Busia is the headquarter of Busia County; other urban centres include Port Victoria, Funyula and Nambale, Bumala and Malaba towns. Busia town covers an area of  $44 \text{Km}^2$  which is divided into two (2) locations – Township and Angorom. The town lies between latitudes  $0^0$  36" and  $0^0$  33" North and Longitudes  $33^0$  54' 32" and  $34^0$  25' 24" East as shown in the map below

Map 2-1: Location of Busia Municipality in the national context

#### 2.1.2 Local Context

Busia town lies within two Divisions of Township in Busia Sub-county and Chakol in Teso Sub-county in Busia County. It has two Locations - Township location has two sub locations (Central Mjini and Mayenje) and Angorom location has three sub locations (Alupe, Agoloto and Amerikwai). Busia town is divided into two (2) Ward units – Burumba and Angorom. See Map 2.2

Map 2-2:Municipality of Busia in the regional context