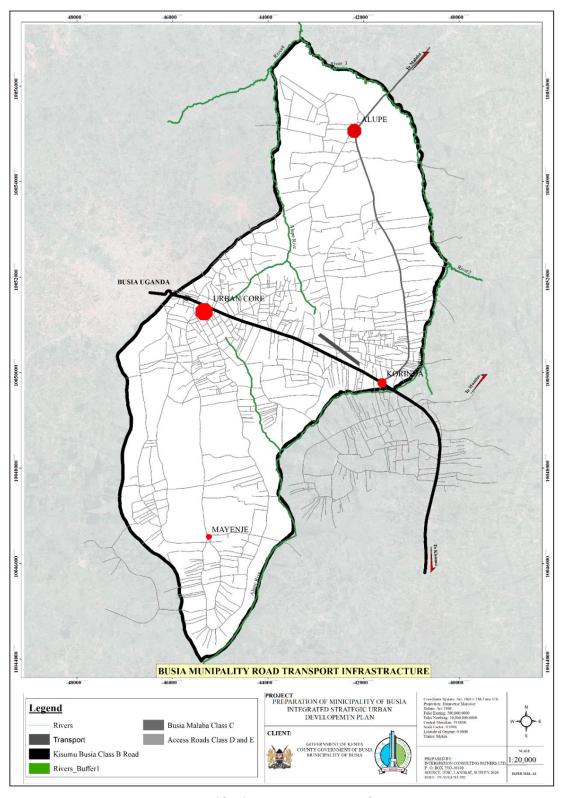

| 10.3 Security facilities                               | 75 |
|--------------------------------------------------------|----|
| 10.4 Other community facilities                        | 75 |
| 10.5 Emerging issues.                                  | 78 |
| CHAPTER ELEVEN: TRANSPORTATION SYSTEM                  | 79 |
| 11.1 Overview                                          | 79 |
| 11.2 Road transport                                    | 79 |
| 11.2.1 International and Regional connectivity         | 79 |
| 11.2.2 Interconnectivity and Intra-connectivity        | 81 |
| 11.2.3 Modal split and means of transport              | 81 |
| 11.2.4 Terminal facilities                             | 82 |
| 11.2.5 Traffic management                              | 82 |
| 11.2.6 Non-motorized transport                         | 83 |
| 11.3 Water transport                                   | 83 |
| 11.4 Air transport                                     | 83 |
| 11.5 Rail transport                                    | 84 |
| 11.6 Emerging issues                                   | 84 |
| CHAPTER 12: EXISTING LAND USE                          | 85 |
| 12.1 Overview                                          | 85 |
| 12.3 Residential                                       | 87 |
| 12.3 Industry                                          | 87 |
| 12.4 Education                                         | 87 |
| 12.5 Recreational Facilities                           | 89 |
| 12.6 Public Purposes                                   | 89 |
| 12.7 Commercial                                        | 91 |
| 12.8 Public Utilities                                  | 91 |
| 12.9 Transport                                         | 92 |
| 12.10 Agricultural and Livestock Activities            | 95 |
| 12.4 Emerging issues                                   | 95 |
| CHAPTER 13: GOVERNANCE AND INSTITUTIONAL SET UP        | 96 |
| 13.1 Governance and Institutional Set Up               | 96 |
| CHAPTER 14: SYNTHESIS OF OPPORTUNITIES AND CONSTRAINTS | QQ |

# LIST OF MAPS

| Map 2- 1: Location of Busia Municipality in the national context |     |
|------------------------------------------------------------------|-----|
| Map 2- 2: Municipality of Busia in the regional context          | 14  |
| Map 3- 1: Planning area base map                                 | 27  |
| Map 3- 2: Relief and topography                                  | 28  |
| Map 3- 3: Hydrology and drainage                                 | 30  |
| Map 3- 4: Geology and soil                                       | 32  |
| Map4- 2: Population distribution per sub-location                | 37  |
| Map 5- 1: Land tenure system                                     | 40  |
| Map 5- 2: Urban land suitability vis-a-vis slope                 | 43  |
| Map 6- 1: Environmentally fragile areas                          | 46  |
| Map 7- 1: Human settlement pattern                               | 52  |
| Map 7- 2: Development trend                                      | 57  |
| Map10-1: Distribution of educational facilities                  | 73  |
| Map 11- 1: Existing road network and hierrachy                   | 80  |
| Map 12- 2: Existing land uses                                    | 86  |
| Map 12- 3: Existing education institutions                       | 88  |
| Map 12- 4: Existing public purpose                               | 90  |
| Map 12- 5: Transport network                                     | 94  |
| Map 16- 1: Proposed land uses                                    | 113 |
| Map 16- 2: Alupe institutional complex area action plan          | 116 |
| Map 16- 3: Amerikwai area action plan                            | 120 |
| Map 16- 4: Border Post area action plan                          | 126 |
| Map 16- 5: Burumba area action plan                              | 131 |
| Map 16- 6: Mayenje area action plan                              | 134 |
| Map 17- 1: Proposed road classification and circulation          | 136 |
| Map 17- 3: Nodal functionality and linkage                       | 143 |