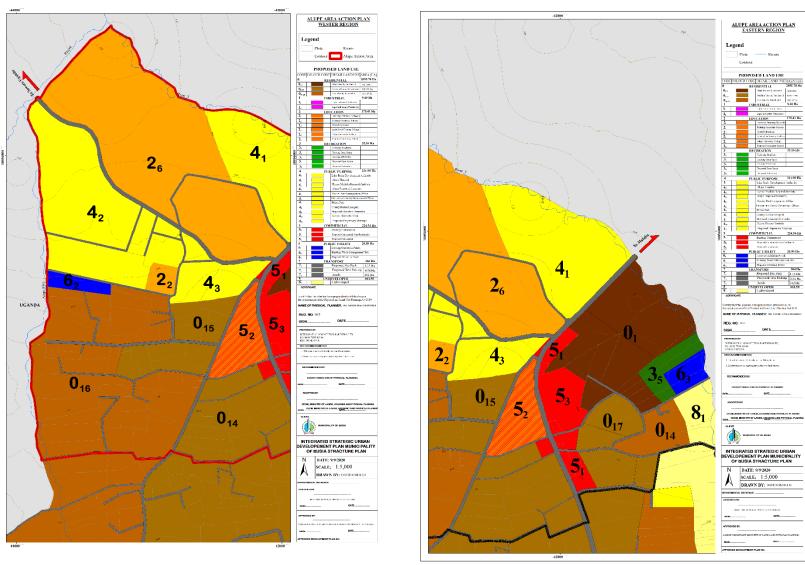

| PART III PLAN FORMULATION                              | 103 |
|--------------------------------------------------------|-----|
| CHAPTER 15: SCENARIO BUILDING AND CONCEPTUAL FRAMEWORK | 104 |
| 15.1 Overview of scenario building                     | 104 |
| 15.2 Planning Considerations                           | 104 |
| 15.2.1 Status quo                                      | 105 |
| 15.2.2 Institutional/ Service led urbanization         | 105 |
| 15.2.3 Commerce and industrial hub                     | 105 |
| 15.2.4 Transportation and Logistics Scenario           | 106 |
| 15.2.5 Integrated Scenario                             | 106 |
| CHAPTER SIXTEEN: STRATEGIC STRUCTURE PLAN              | 107 |
| 16.1 Structure Plan                                    | 107 |
| 16.1.1 Structure plan conceptualization.               | 107 |
| 16.2 Land Use Proposals                                | 107 |
| 16.2.1 Residential                                     | 109 |
| 16.2.2 Industrial                                      | 109 |
| 16.2.3 Educational                                     | 110 |
| 16.2.4 Recreational                                    | 110 |
| 16.2.5 Public Purpose                                  | 110 |
| 16.2.6 Commercial                                      | 111 |
| 16.2.7 Public Utilities                                | 111 |
| 16.2.8 Transportation                                  | 112 |
| 16.2.9 Urban Agriculture                               | 112 |
| 16.3 Action Area Plan                                  | 114 |
| 16.3.1 Alupe Area Action Plan                          | 114 |
| 16.3.2 Amerikwai Area Action Plan                      | 117 |
| 16.3.3 Border Post Area Action Plan                    | 121 |
| 16.3.4 Burumba Area Action Plan                        | 127 |
| 16.3.5 Mayenje Area Action Plan                        | 132 |
| CHAPTER SEVENTEEN: STRATEGIES                          | 135 |
| 17.1 Overview                                          | 135 |
| 17.2 Transportation Strategy                           | 135 |