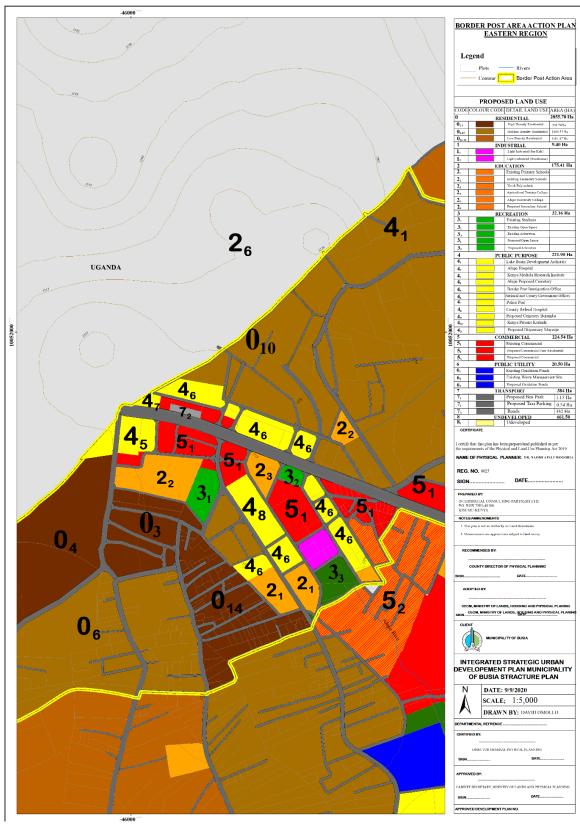

| PART III PLAN FORMULATION                              | 103 |
|--------------------------------------------------------|-----|
| CHAPTER 15: SCENARIO BUILDING AND CONCEPTUAL FRAMEWORK | 104 |
| 15.1 Overview of scenario building                     | 104 |
| 15.2 Planning Considerations                           | 104 |
| 15.2.1 Status quo                                      | 105 |
| 15.2.2 Institutional/ Service led urbanization         | 105 |
| 15.2.3 Commerce and industrial hub                     | 105 |
| 15.2.4 Transportation and Logistics Scenario           | 106 |
| 15.2.5 Integrated Scenario                             | 106 |
| CHAPTER SIXTEEN: STRATEGIC STRUCTURE PLAN              | 107 |
| 16.1 Structure Plan                                    | 107 |
| 16.1.1 Structure plan conceptualization.               | 107 |
| 16.2 Land Use Proposals                                | 107 |
| 16.2.1 Residential                                     | 109 |
| 16.2.2 Industrial                                      | 109 |
| 16.2.3 Educational                                     | 110 |
| 16.2.4 Recreational                                    | 110 |
| 16.2.5 Public Purpose                                  | 110 |
| 16.2.6 Commercial                                      | 111 |
| 16.2.7 Public Utilities                                | 111 |
| 16.2.8 Transportation                                  | 112 |
| 16.2.9 Urban Agriculture                               | 112 |
| 16.3 Action Area Plan                                  | 114 |
| 16.3.1 Alupe Area Action Plan                          | 114 |
| 16.3.2 Amerikwai Area Action Plan                      | 117 |
| 16.3.3 Border Post Area Action Plan                    | 121 |
| 16.3.4 Burumba Area Action Plan                        | 127 |
| 16.3.5 Mayenje Area Action Plan                        | 132 |
| CHAPTER SEVENTEEN: STRATEGIES                          | 135 |
| 17.1 Overview                                          | 135 |
| 17.2 Transportation Strategy                           | 135 |