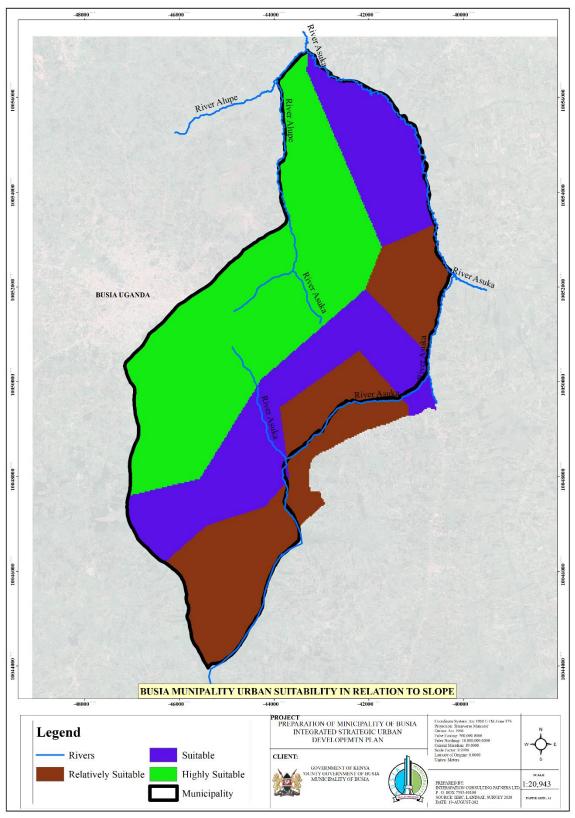

# LIST OF MAPS

| Map 2- 1: Location of Busia Municipality in the national context |     |
|------------------------------------------------------------------|-----|
| Map 2- 2: Municipality of Busia in the regional context          | 14  |
| Map 3- 1: Planning area base map                                 | 27  |
| Map 3- 2: Relief and topography                                  | 28  |
| Map 3- 3: Hydrology and drainage                                 | 30  |
| Map 3- 4: Geology and soil                                       | 32  |
| Map4- 2: Population distribution per sub-location                | 37  |
| Map 5- 1: Land tenure system                                     | 40  |
| Map 5- 2: Urban land suitability vis-a-vis slope                 | 43  |
| Map 6- 1: Environmentally fragile areas                          | 46  |
| Map 7- 1: Human settlement pattern                               | 52  |
| Map 7- 2: Development trend                                      | 57  |
| Map10-1: Distribution of educational facilities                  | 73  |
| Map 11- 1: Existing road network and hierrachy                   | 80  |
| Map 12- 2: Existing land uses                                    | 86  |
| Map 12- 3: Existing education institutions                       | 88  |
| Map 12- 4: Existing public purpose                               | 90  |
| Map 12- 5: Transport network                                     | 94  |
| Map 16- 1: Proposed land uses                                    | 113 |
| Map 16- 2: Alupe institutional complex area action plan          | 116 |
| Map 16- 3: Amerikwai area action plan                            | 120 |
| Map 16- 4: Border Post area action plan                          | 126 |
| Map 16- 5: Burumba area action plan                              | 131 |
| Map 16- 6: Mayenje area action plan                              | 134 |
| Map 17- 1: Proposed road classification and circulation          | 136 |
| Map 17- 3: Nodal functionality and linkage                       | 143 |