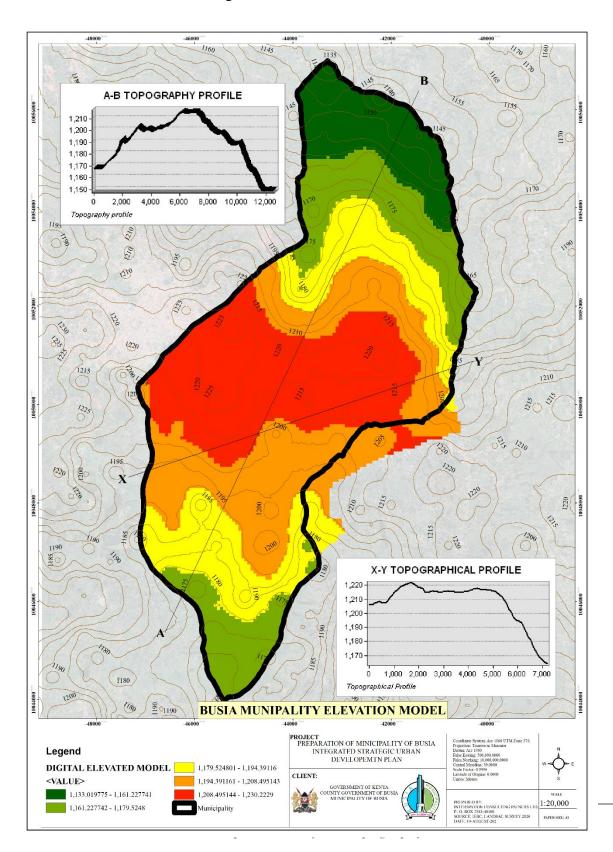

# 3.2 Relief and topography

Municipality of Busia is located on an undulating plain intersected by V-shaped Alupe stream in the North and a broad-U-shaped bottom lands in the South. This forms the plain on which Busia Town is located. The altitude ranges from about 1130m to 1500m above sea level.

Map 3-3: Hydrology and drainage