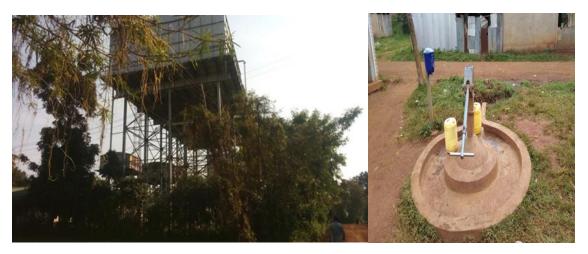

# LIST OF PLATES

| Plate 1- 1: Initial meeting with key stakeholders                                      |    |
|----------------------------------------------------------------------------------------|----|
| Plate 1-2: Representative stakeholders who attended draft ISUDP validation meeting     | 9  |
| Plate 6- 1: Heavy trucks queuing along the Kisumu-Busia road                           | 47 |
| Plate 6- 2: Polythene wastes next to no-man's land                                     | 48 |
| Plate 6- 3: Alupe solid wastes management site                                         | 49 |
| Plate 6- 4: Litter bin at the municipal offices                                        | 49 |
| Plate 7- 1: Dilapidated formal houses                                                  | 53 |
| Plate 7- 2: Informal settlement houses                                                 | 54 |
| Plate 7- 3: Housing typologies in the municipality                                     | 55 |
| Plate 9- 1: Water supply-BUWASCO water drilling rigs and a hand cart                   | 62 |
| Plate 9- 2: Water sources-BUWASCO water reservoir tanks in Milimani and a borehole     | 63 |
| Plate 9- 3: Sewer manhole                                                              | 63 |
| Plate 9- 4: Solid waste management site in Alupe                                       | 64 |
| Plate 9- 5: Existing and proposed solid waste receptacles                              | 65 |
| Plate 9- 6:Contrast of modern segregation waste bin and dilapidated leaking wastes bin | 66 |
| Plate 9- 7: Unauthorized dumping of wastes next to Korinda market                      | 66 |
| Plate 9- 8: Electric power line and transformer                                        |    |
| Plate 9- 9: Floodlights and street lights                                              | 68 |
| Plate 9- 10: Solar panel and a biogas digester                                         | 69 |
| Plate 9- 11: Fire engines for disaster management and preparedness                     | 70 |
| Plate 10- 2: Busia County Referral Hospital                                            | 74 |
| Plate 10- 3: Kenya Forest Service arboretum                                            | 76 |
| Plate 10- 4: An old abattoir adjacent to Farm View Hotel                               | 77 |
| Plate 11- 1: Narrow access road in Amerikwai                                           |    |
| Plate 11- 2: Competing road users along Kisumu Busia road                              | 82 |
| Plate 11- 3: Underutilized Busia air strip                                             |    |