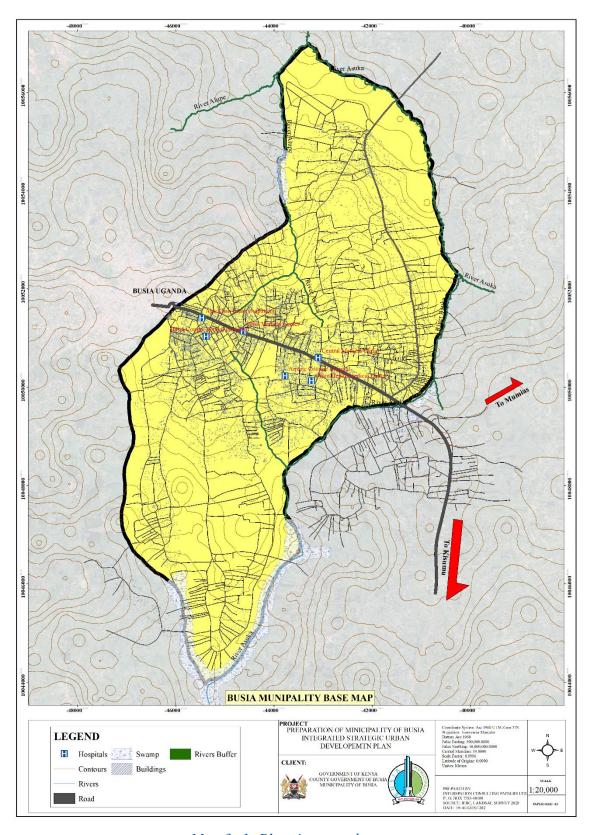

## 3.1 Base Map

The base map contains baseline information which include landforms, rivers, roads, landmarks, political boundaries and the development footprint. The purpose of the base map is to provide background details necessary to orient the location on the map and provide the planning team with the background information on the planning area like the development trend, connectivity of the area, slope of the area among others.

The base map for the municipality of Busia was prepared using the GIS software that enabled digitization of RIMs and overlay of the municipality's aerial satellite image and cadastral layout. This facilitated the digitization of the municipality's boundary, cadaster, natural feature, development footprint as well as main infrastructure including Roads, Markets and Public utilities. The base map was prepared using the following steps:

- a) Acquiring of hard copy of Registry Index Maps (RIMs) from the survey of Kenya (SoK)
- b) Hard copy of RIMs was scanned and geo-referenced using GIS (ArcGIS) to bring them to the common coordinate system (Universal Transverse Mercator (UTM) projection on Arc 1960 datum.
- c) An acquired ortho-corrected aerial image of the municipality was digitized.
- d) After proper digitization, a draft base map was produced.
- e) Base map ground truthing was then conducted with the help of the locals and local administration in an open forum and focus group discussions. The gathered information was then harmonized to come up with the final base map.

Map 3-1: Planning area base map