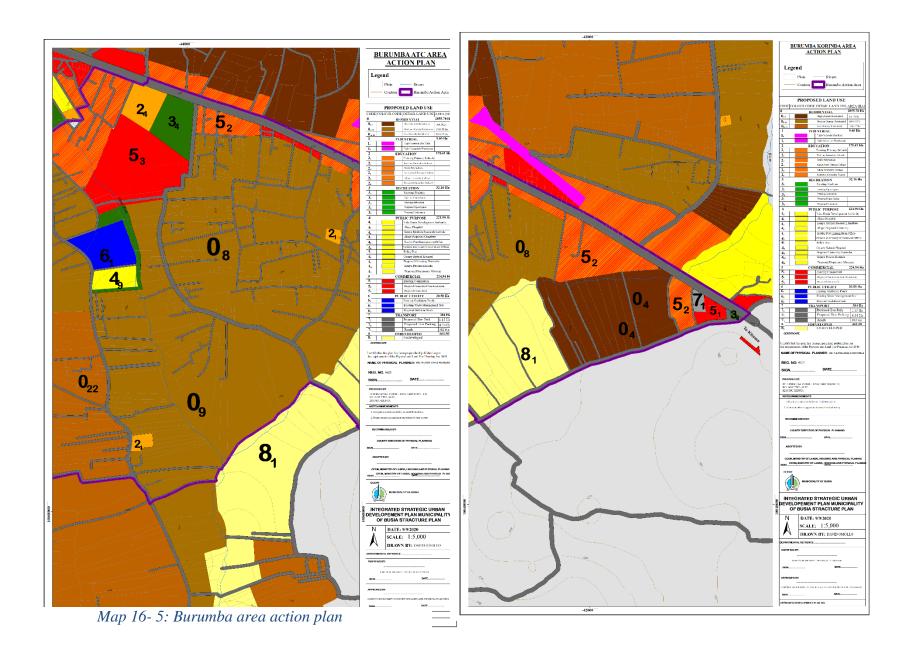

| PART III PLAN FORMULATION                              | 103 |
|--------------------------------------------------------|-----|
| CHAPTER 15: SCENARIO BUILDING AND CONCEPTUAL FRAMEWORK | 104 |
| 15.1 Overview of scenario building                     | 104 |
| 15.2 Planning Considerations                           | 104 |
| 15.2.1 Status quo                                      | 105 |
| 15.2.2 Institutional/ Service led urbanization         | 105 |
| 15.2.3 Commerce and industrial hub                     | 105 |
| 15.2.4 Transportation and Logistics Scenario           | 106 |
| 15.2.5 Integrated Scenario                             | 106 |
| CHAPTER SIXTEEN: STRATEGIC STRUCTURE PLAN              | 107 |
| 16.1 Structure Plan                                    | 107 |
| 16.1.1 Structure plan conceptualization.               | 107 |
| 16.2 Land Use Proposals                                | 107 |
| 16.2.1 Residential                                     | 109 |
| 16.2.2 Industrial                                      | 109 |
| 16.2.3 Educational                                     | 110 |
| 16.2.4 Recreational                                    | 110 |
| 16.2.5 Public Purpose                                  | 110 |
| 16.2.6 Commercial                                      | 111 |
| 16.2.7 Public Utilities                                | 111 |
| 16.2.8 Transportation                                  | 112 |
| 16.2.9 Urban Agriculture                               | 112 |
| 16.3 Action Area Plan                                  | 114 |
| 16.3.1 Alupe Area Action Plan                          | 114 |
| 16.3.2 Amerikwai Area Action Plan                      | 117 |
| 16.3.3 Border Post Area Action Plan                    | 121 |
| 16.3.4 Burumba Area Action Plan                        | 127 |
| 16.3.5 Mayenje Area Action Plan                        | 132 |
| CHAPTER SEVENTEEN: STRATEGIES                          | 135 |
| 17.1 Overview                                          | 135 |
| 17.2 Transportation Strategy                           | 135 |

# LIST OF MAPS

| Map 2- 1: Location of Busia Municipality in the national context |     |
|------------------------------------------------------------------|-----|
| Map 2- 2: Municipality of Busia in the regional context          | 14  |
| Map 3- 1: Planning area base map                                 | 27  |
| Map 3- 2: Relief and topography                                  | 28  |
| Map 3- 3: Hydrology and drainage                                 | 30  |
| Map 3- 4: Geology and soil                                       | 32  |
| Map4- 2: Population distribution per sub-location                | 37  |
| Map 5- 1: Land tenure system                                     | 40  |
| Map 5- 2: Urban land suitability vis-a-vis slope                 | 43  |
| Map 6- 1: Environmentally fragile areas                          | 46  |
| Map 7- 1: Human settlement pattern                               | 52  |
| Map 7- 2: Development trend                                      | 57  |
| Map10-1: Distribution of educational facilities                  | 73  |
| Map 11- 1: Existing road network and hierrachy                   | 80  |
| Map 12- 2: Existing land uses                                    | 86  |
| Map 12- 3: Existing education institutions                       | 88  |
| Map 12- 4: Existing public purpose                               | 90  |
| Map 12- 5: Transport network                                     | 94  |
| Map 16- 1: Proposed land uses                                    | 113 |
| Map 16- 2: Alupe institutional complex area action plan          | 116 |
| Map 16- 3: Amerikwai area action plan                            | 120 |
| Map 16- 4: Border Post area action plan                          | 126 |
| Map 16- 5: Burumba area action plan                              | 131 |
| Map 16- 6: Mayenje area action plan                              | 134 |
| Map 17- 1: Proposed road classification and circulation          | 136 |
| Map 17- 3: Nodal functionality and linkage                       | 143 |