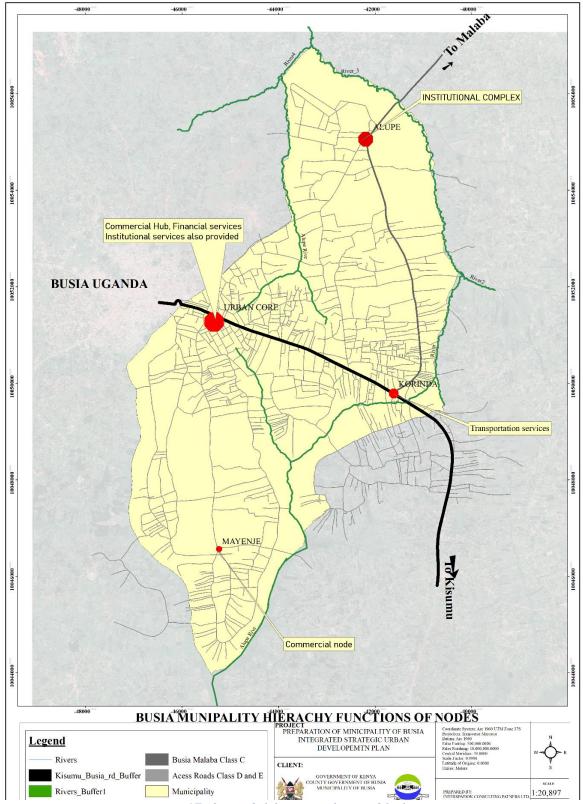

ion.
- Modernize industrial park behind Sokoposta to include shades and workshops.
- Develop a strong support system for the retention of entrepreneurs and small businesses.
- Promote the accommodation and hospitality sector by providing basic amenities such as sewerage services, water supply and solid wastes management.

Strategy 3: To broaden the income base and increase the municipality's revenue.

- Construct modernized markets and stalls at the current airstrip location and at the commercial nodes.
- Digitalize collection of property rates, parking fees, business permits and daily market charges.
- Develop a business park at ATC, trailer park at Mundika and a dry port at the current airstrip location.
- Develop a modern bus park at Korinda and municipals parking lots within the CBD.



Map 17-2: Nodal functionality and linkage

#### CHAPTER EIGHTEEN: PLAN IMPLEMENTATION MATRIX

## 18.1 Overview

This chapter provides a platform to ensure that all the proposals are implemented in the manner proposed and within the period indicated in the strategies. The overall implementation of the integrated strategic urban development plan will be absorbed by the identified existing institutions, which will require strong leadership and coordination.

A timeframe for each action has been given indicating the expected implementation time, i.e. short term, medium term or long term. It identifies the relevant institutions that are crucial to the implementation of the various action programmes.

## 18.2 Factors supporting the Implementation of the Plan

Effective implementation of Busia