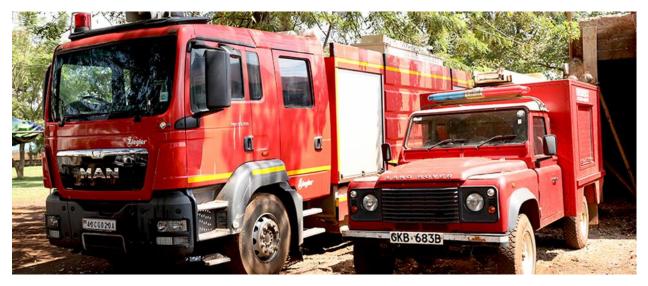

per cent). (KNBS 2019).



Plate 9- 10: Solar panel and a biogas digester

# 9.6 Disaster Management

There are two fire engines within the municipality which are located at the governor's office. A big fire truck and a small land rover fire engine (light weight fire engine vehicle). The municipality lacks a designated fire station but there is a proposal to construct a fire station on the land next to Huduma center. There exists a disaster management department within the municipality.

Buildings within the municipality are equipped with firefighting equipment and signs directing the occupants to the fire exits and assembling area. This is not observed by all major buildings therefore there is a need to enforce the law and sensitize the community on the need to observe such directives.



Plate 9- 11: Fire engines for disaster management and preparedness

# 9.7 Emerging issues

Table 9- 2: Emerging issues for public utilities

| OPPORTUNITIES                                                                                                                                                                                                                                                                                                                                                                                                                                                                                                                                                                                                                          | CHALLENGES