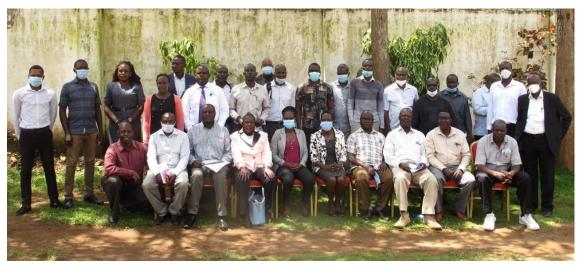

# Stakeholder consultation phase

This phase involved engaging the stakeholders on the items developed in the previous stage. The stakeholders provide their opinion on the vision, development objectives, development strategies, development of spatial framework and identification of projects.

Plate 1-2: Representative stakeholders who attended draft ISUDP validation meeting