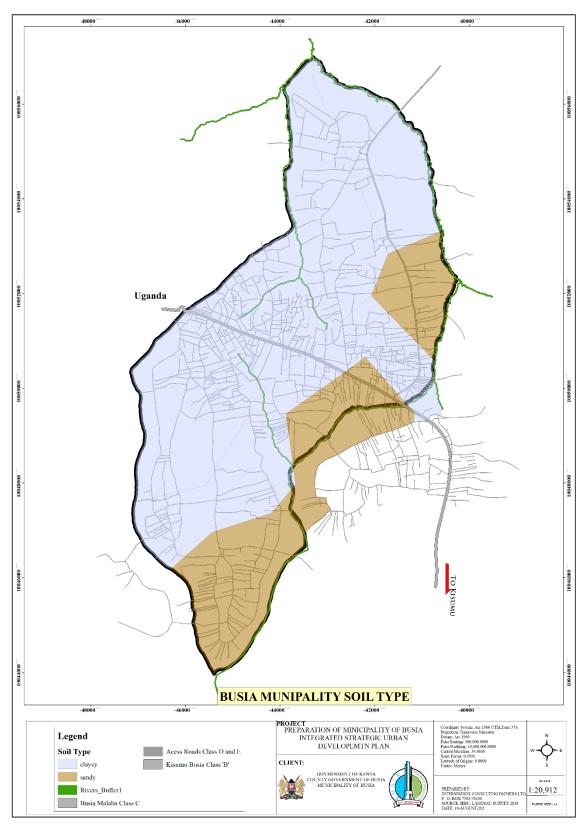

## 3.3 Geology and soils

The Municipality falls within the Lake Victoria Basin with the Kavirondian rocks series. The basement complex can support storey/vertical buildings. The Soils within the town are developed from various parent materials that include intermediate and basic igneous rocks. Soils along rivers and river valleys, terraces, and swamps are derived from alluvial deposits and colluviums. The soils are moderately deep, rocky and stony consisting of well-drained clays of natural fertility. Busia cascades within the LMI agro-ecological zone which is suitable for sugarcane growing.

Map 3-4: Geology and soil