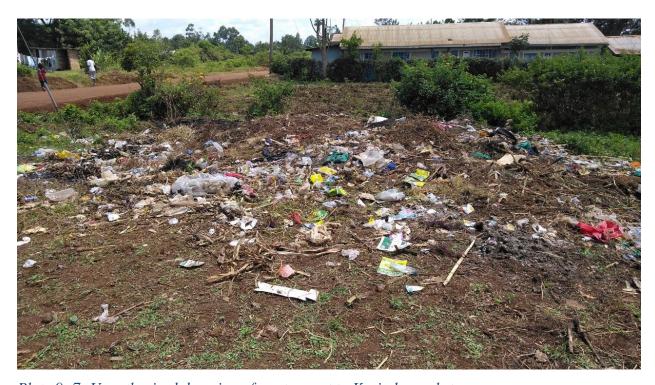

| AREA                                       | NUMBER OF BINS |
|--------------------------------------------|----------------|
| Hospital road to Farm View hotel           | 15             |
| Sokoposta to Governor's office             | 8              |
| Magharibi to St. Mathias Secondary School  | 2              |
| Opposite police station to Scorpion bridge | 3              |
| Along Kisumu-Busia road                    | 34             |

However, there are some areas in the municipality that have leaking bin, thus nonfunctional.



Plate 9- 6: Contrast of modern segregation waste bin and dilapidated leaking wastes bin

There is unauthorized dumping of waste at Magharibi, on the border (no man's land) and next to Sokosamaki on land belonging to St. Mathias Busia Secondary School.



Plate 9-7: Unauthorized dumping of wastes next to Korinda market

# 9.4 Electricity and street lighting

The municipality is connected to the national electricity grid served by Kenya power. The municipality is currently urbanizing at a high rate and with the increased development there is a need for stable and upgrade to the current supply to the area. There are regular cases of power outages which inconveniences users and also discourages investors.



Plate 9-8: Electric power line and transformer

Street lighting is evidence within the municipality along the major roads (Kisumu-Busia) and key areas. There are floodlights provided in strategic areas like the markets (Kasarani) and busy junctions. The floodlights are both solar and electric powered.



Plate 9- 9: Floodlights and stree