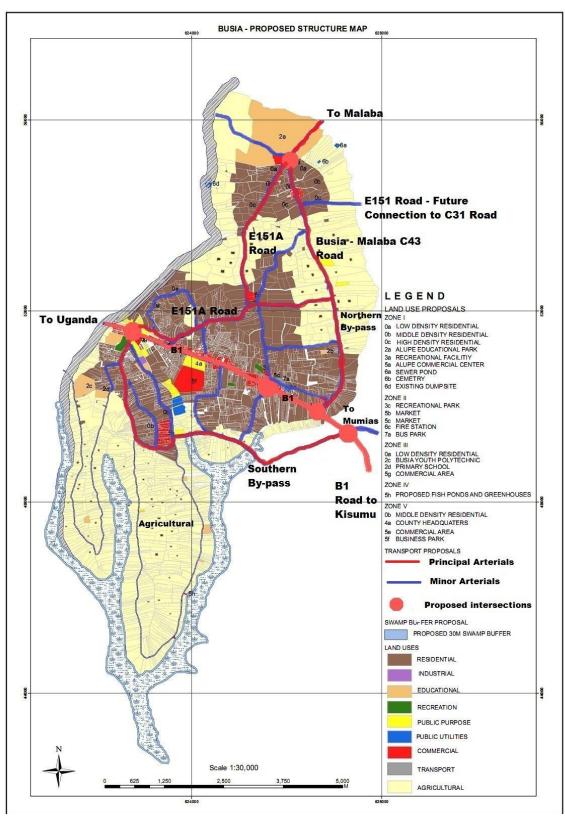

ads.
- Re-structure public transport to allow for bus rapid transit (BRT) in the municipality;

## 17.2.2 Strategy 2: Modernize transport support infrastructure

- Acquire land for relocating the bus park and develop it to recommended standard.
- Improve the existing taxi park and expand it to the current bus park location.
- Provide parking lots in strategic areas within the CBD and in all the other commercial nodes.
- Develop and enforce heavy trucks parking.
- Encourage private investors to invest in transport infrastructure (e.g. buying land for trailer park).

## 17.2.3 Strategy 3: Improve Air Transport

- Acquire adequate land for the development of the airstrip.
- Provide air transport support services and infrastructure.
- Open and construct access roads to the proposed airstrip.



Map 17-1: Proposed road classification and circulation

17.3 Environmental Management strategy

The municipality of Busia aims at providing quality life to its citizens through sustainable

management of the environment and natural resources. This can be achieved through the

following:

Strategy 1: Protection and conservation of environmentally fragile areas.

Activities

• Restricting developments on the riparian reserves.

• Controlling activities within the wetlands, only allowing environmentally friendly

activities.

• Zone and restrict development to low density on steep slopes in Alupe and Mayenje.

• Constructing drainage channels along major roads as a priority in areas prone to flooding

especially in the CBD and Burumba.

Strategy 2: Pollution control.

**Activities:** 

• Fe