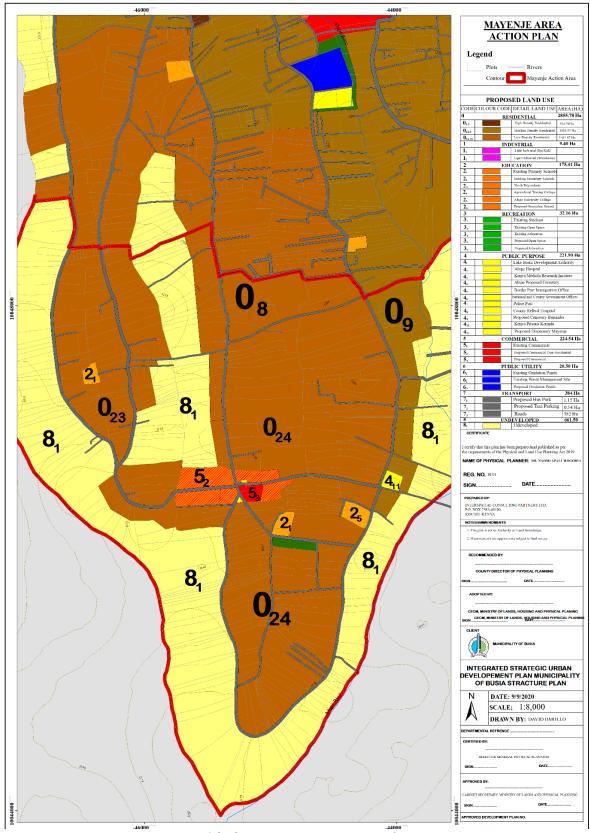

| PART III PLAN FORMULATION                              | 103 |
|--------------------------------------------------------|-----|
| CHAPTER 15: SCENARIO BUILDING AND CONCEPTUAL FRAMEWORK | 104 |
| 15.1 Overview of scenario building                     | 104 |
| 15.2 Planning Considerations                           | 104 |
| 15.2.1 Status quo                                      | 105 |
| 15.2.2 Institutional/ Service led urbanization         | 105 |
| 15.2.3 Commerce and industrial hub                     | 105 |
| 15.2.4 Transportation and Logistics Scenario           | 106 |
| 15.2.5 Integrated Scenario                             | 106 |
| CHAPTER SIXTEEN: STRATEGIC STRUCTURE PLAN              | 107 |
| 16.1 Structure Plan                                    | 107 |
| 16.1.1 Structure plan conceptualization.               | 107 |
| 16.2 Land Use Proposals                                | 107 |
| 16.2.1 Residential                                     | 109 |
| 16.2.2 Industrial                                      | 109 |
| 16.2.3 Educational                                     | 110 |
| 16.2.4 Recreational                                    | 110 |
| 16.2.5 Public Purpose                                  | 110 |
| 16.2.6 Commercial                                      | 111 |
| 16.2.7 Public Utilities                                | 111 |
| 16.2.8 Transportation                                  | 112 |
| 16.2.9 Urban Agriculture                               | 112 |
| 16.3 Action Area Plan                                  | 114 |
| 16.3.1 Alupe Area Action Plan                          | 114 |
| 16.3.2 Amerikwai Area Action Plan                      | 117 |
| 16.3.3 Border Post Area Action Plan                    | 121 |
| 16.3.4 Burumba Area Action Plan                        | 127 |
| 16.3.5 Mayenje Area Action Plan                        | 132 |
| CHAPTER SEVENTEEN: STRATEGIES                          | 135 |
| 17.1 Overview                                          | 135 |
| 17.2 Transportation Strategy                           | 135 |

# LIST OF MAPS

| Map 2- 1: Location of Busia Municipality in the national context |     |
|------------------------------------------------------------------|-----|
| Map 2- 2: Municipality of Busia in the regional context          | 14  |
| Map 3- 1: Planning area base map                                 | 27  |
| Map 3- 2: Relief and topography                                  | 28  |
| Map 3- 3: Hydrology and drainage                                 | 30  |
| Map 3- 4: Geology and soil                                       | 32  |
| Map4- 2: Population distribution per sub-location                | 37  |
| Map 5- 1: Land tenure system                                     | 40  |
| Map 5- 2: Urban land suitability vis-a-vis slope                 | 43  |
| Map 6- 1: Environmentally fragile areas                          | 46  |
| Map 7- 1: Human settlement pattern                               | 52  |
| Map 7- 2: Development trend                                      | 57  |
| Map10-1: Distribution of educational facilities                  | 73  |
| Map 11- 1: Existing road network and hierrachy                   | 80  |
| Map 12- 2: Existing land uses                                    | 86  |
| Map 12- 3: Existing education institutions                       | 88  |
| Map 12- 4: Existing public purpose                               | 90  |
| Map 12- 5: Transport network                                     | 94  |
| Map 16- 1: Proposed land uses                                    | 113 |
| Map 16- 2: Alupe institutional complex area action plan          | 116 |
| Map 16- 3: Amerikwai area action plan                            | 120 |
| Map 16- 4: Border Post area action plan                          | 126 |
| Map 16- 5: Burumba area action plan                              | 131 |
| Map 16- 6: Mayenje area action plan                              | 134 |
| Map 17- 1: Proposed road classification and circulation          | 136 |
| Map 17- 3: Nodal functionality and linkage                       | 143 |