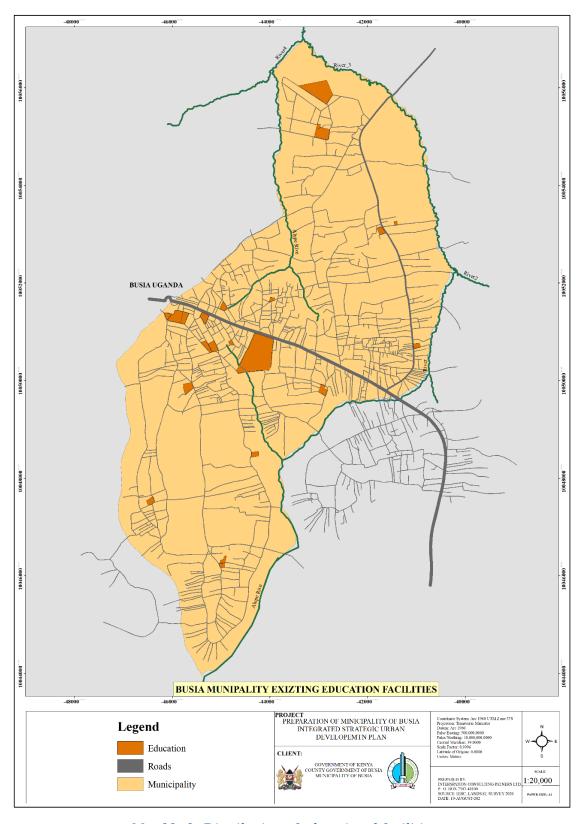

# LIST OF MAPS

| Map 2- 1: Location of Busia Municipality in the national context |     |
|------------------------------------------------------------------|-----|
| Map 2- 2: Municipality of Busia in the regional context          | 14  |
| Map 3- 1: Planning area base map                                 | 27  |
| Map 3- 2: Relief and topography                                  | 28  |
| Map 3- 3: Hydrology and drainage                                 | 30  |
| Map 3- 4: Geology and soil                                       | 32  |
| Map4- 2: Population distribution per sub-location                | 37  |
| Map 5- 1: Land tenure system                                     | 40  |
| Map 5- 2: Urban land suitability vis-a-vis slope                 | 43  |
| Map 6- 1: Environmentally fragile areas                          | 46  |
| Map 7- 1: Human settlement pattern                               | 52  |
| Map 7- 2: Development trend                                      | 57  |
| Map10-1: Distribution of educational facilities                  | 73  |
| Map 11- 1: Existing road network and hierrachy                   | 80  |
| Map 12- 2: Existing land uses                                    | 86  |
| Map 12- 3: Existing education institutions                       | 88  |
| Map 12- 4: Existing public purpose                               | 90  |
| Map 12- 5: Transport network                                     | 94  |
| Map 16- 1: Proposed land uses                                    | 113 |
| Map 16- 2: Alupe institutional complex area action plan          | 116 |
| Map 16- 3: Amerikwai area action plan                            | 120 |
| Map 16- 4: Border Post area action plan                          | 126 |
| Map 16- 5: Burumba area action plan                              | 131 |
| Map 16- 6: Mayenje area action plan                              | 134 |
| Map 17- 1: Proposed road classification and circulation          | 136 |
| Map 17- 3: Nodal functionality and linkage                       | 143 |