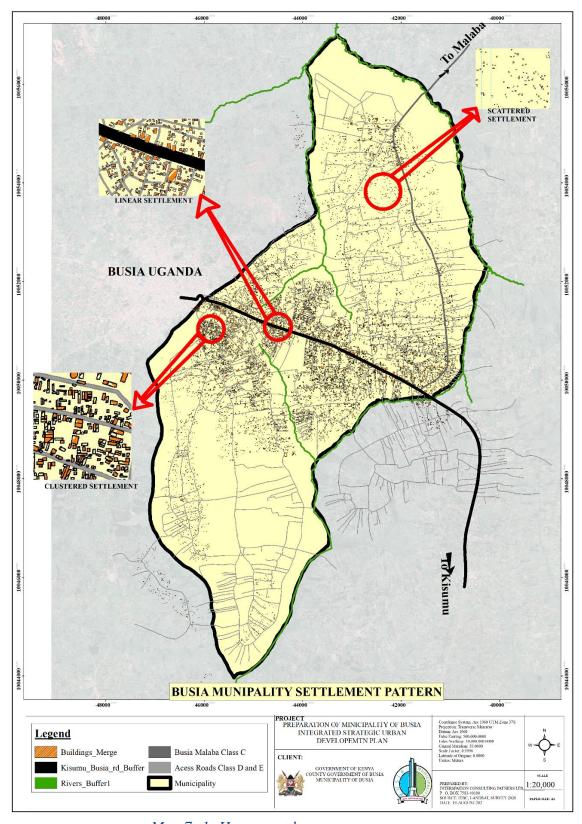

**Human settlement:** rural settlements and urbanization; settlement patterns, population size, distribution, functions, density, growth rate, conditions, housing, linkages, urban sprawl, informal settlements, rural-urban migration.

## **4.3 Population Distribution and Structure**

Municipality of Busia covers 5 sub locations, that is; Alupe, Mayenje, Central Mjini, Agoloto and Amerikwai. Central Mjini, Agoloto and Amerikwai has a higher population as compared to the other two sub locations in the municipality. The municipality has a higher urban population as compared to peri-urban and rural areas; however, rural areas have large coverage in terms of area and this explains why there is bias in-service delivery towards the urban and core-urban.