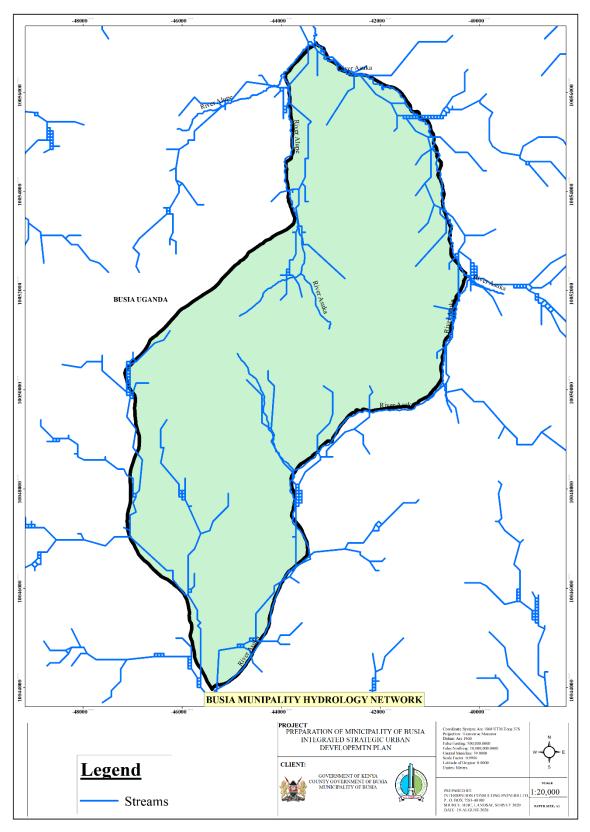

# 3.2 Hydrology and drainage

The Alupe stream and the bottom lands/plains are important features that determine the drainage of the Municipality. The highest part of the plain is where the Municipality of Busia and the Busia-Kisumu main road are situated. The plain to the north of the road drains its water into Okane River, while the plain south of the main road drains its water into Sio river which finally drains into Lake Victoria. The water table level is shallow therefore groundwater is plenty, for example shallow wells strike water at an average of 20 feet. There are several springs on the gentle slopes.

Map 3-3: Hydrology and drainage