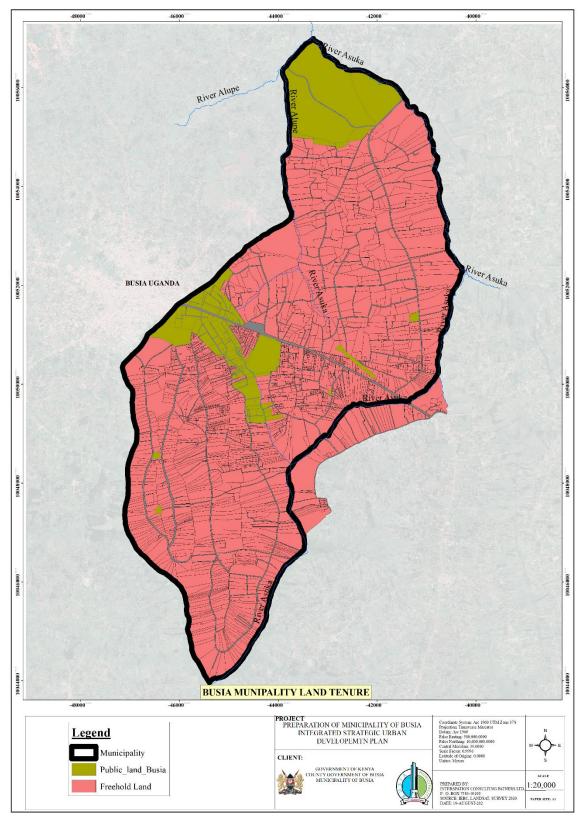

# LIST OF MAPS

| Map 2- 1: Location of Busia Municipality in the national context |     |
|------------------------------------------------------------------|-----|
| Map 2- 2: Municipality of Busia in the regional context          | 14  |
| Map 3- 1: Planning area base map                                 | 27  |
| Map 3- 2: Relief and topography                                  | 28  |
| Map 3- 3: Hydrology and drainage                                 | 30  |
| Map 3- 4: Geology and soil                                       | 32  |
| Map4- 2: Population distribution per sub-location                | 37  |
| Map 5- 1: Land tenure system                                     | 40  |
| Map 5- 2: Urban land suitability vis-a-vis slope                 | 43  |
| Map 6- 1: Environmentally fragile areas                          | 46  |
| Map 7- 1: Human settlement pattern                               | 52  |
| Map 7- 2: Development trend                                      | 57  |
| Map10-1: Distribution of educational facilities                  | 73  |
| Map 11- 1: Existing road network and hierrachy                   | 80  |
| Map 12- 2: Existing land uses                                    | 86  |
| Map 12- 3: Existing education institutions                       | 88  |
| Map 12- 4: Existing public purpose                               | 90  |
| Map 12- 5: Transport network                                     | 94  |
| Map 16- 1: Proposed land uses                                    | 113 |
| Map 16- 2: Alupe institutional complex area action plan          | 116 |
| Map 16- 3: Amerikwai area action plan                            | 120 |
| Map 16- 4: Border Post area action plan                          | 126 |
| Map 16- 5: Burumba area action plan                              | 131 |
| Map 16- 6: Mayenje area action plan                              | 134 |
| Map 17- 1: Proposed road classification and circulation          | 136 |
| Map 17- 3: Nodal functionality and linkage                       | 143 |