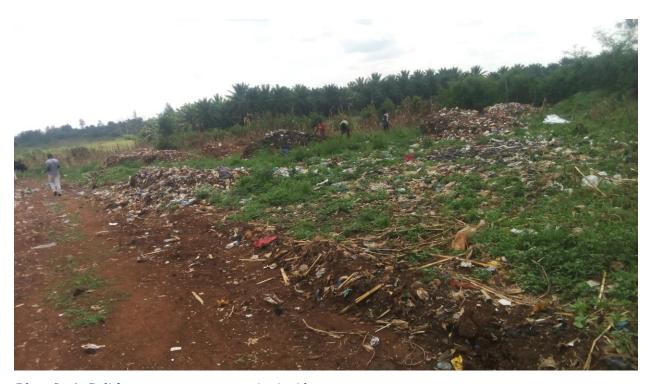

Developmen strategies Working out how to get where the municipality should be. It is about finding the best
way for the municipality to meet its development objective.

Development of s spatial framework  It indicates the desirable direction of development in terms of use of land, resource and population distribution in the municipality.

Project Identification  Once the team had identified the best methods to achieving its development objectives it led to the identification of specific projects

Figure 1-1: Summary of planning process