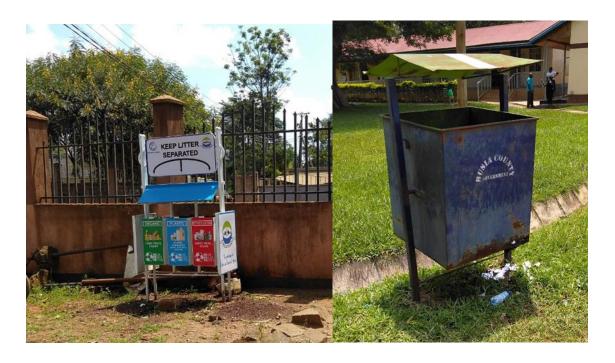

proposed solid waste receptacles

The County Government of Busia in collaboration with Kenya Urban Support Program (KUSP) have strategically located segregation wastes bins in the following areas;

Table 9-1: Distribution of litter bins in the urban core

| AREA                                       | NUMBER OF BINS |
|--------------------------------------------|----------------|
| Hospital road to Farm View hotel           | 15             |
| Sokoposta to Governor's office             | 8              |
| Magharibi to St. Mathias Secondary School  | 2              |
| Opposite police station to Scorpion bridge | 3              |
| Along Kisumu-Busia road                    | 34             |

However, there are some areas in the municipality that have leaking bin, thus nonfunctional.



Plate 9- 6: Contrast of modern segregation waste bin and dilapidated leaking wastes bin

There is unauthorized dumping of waste at Magharibi, on the border (no man's land) and next to Sokosamaki on land belonging to St. Mathias Busia Secondary School.



Plate 9-7: Unauthorized dumping of wastes next to Korinda market

# 9.4 Electricity and street lighting

The municipality is connected to the national electricity grid served by Kenya power. The municipality is currently urbanizing at a high rate and with the increased development there is a need for stable and upgrade to the current supply to the area. There are regular cases of power outages which inconveniences users and also discourages investors.



Plate 9-8: Electric power line and transformer

Street lighting is evidence within t