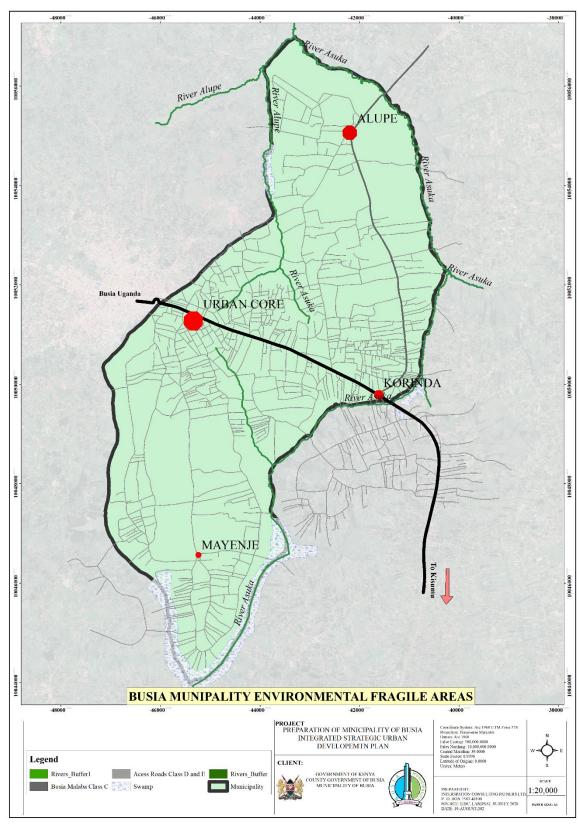

|

## CHAPTER SIX: ENVIRONMENT AND NATURAL RESOURCES

# **6.1 Environmentally fragile areas**

Municipality of Busia basically has three areas that can be categorized as environmentally fragile areas; streams, swamps and riparian reserves. Streams include Alupe and Asuka. The municipality dumping site is located adjacent to and on the Alupe stream riparian thus causing pollution of the water resource. Farming activities within the riparian also contributes to the stream's pollution. There are urban developments on wetlands and on the riparian. Environmentally fragile areas are shown in Map 6-1 below.



Map 6-1: Environmentally fragile areas

## **6.2 Management of Environmental pollutants**

Major environmental pollutants in Municipality of Busia are; dust during the dry season on uncovered surfaces, vehicular emissions mainly from heavy trucks, agricultural activities, solid and liquid wastes from households and commercial enterprises. The main areas of pollution are: air, water, sound and land. Air pollution results from the heavy trucks transporting goods to Uganda and other east and central African countries. Heavy trucks lining at the border waiting for clearance along Kisumu-Busia highway is shown by Plate 6-1 below.



Plate 6-1: Heavy trucks queuing along the Kisumu-Busia road

Solid wastes from households and commercial activities are littered all over the municipality. Major