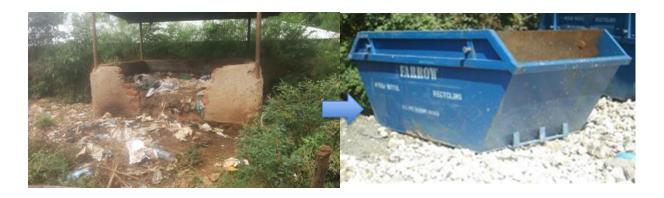

der of Kenya and Uganda and it is big enough to accommodate the wastes from the municipality. The access road leading to the site has been opened up thus improving the accessibility of the area.

There is an ongoing project of digging part of the waste management so as to make a landfill. The surrounding area is used for agriculture mainly maize and vegetables farming. The site is next to a stream that flows into Uganda and lacks a boundary fence.



Plate 9-4: Solid waste management site in Alupe

The two lorries owned by private garbage collectors handling solid wastes from the municipality are not customized to the standards required for waste handling, moreover they are not licensed by the NEMA. The brick constructed solid waste collection points are not friendly and easy to offload.



Plate 9- 5: Existing and proposed solid waste receptacles

The County Government of Busia in collaboration with Kenya Urban Support Program (KUSP) have strategically located segregation wastes bins in the following areas;

Table 9-1: Distribution of litter bins in the urban core

| AREA                                       | NUMBER OF BINS |
|--------------------------------------------|----------------|
| Hospital road to Farm View hotel           | 15             |
| Sokoposta to Governor's office             | 8              |
| Magharibi to St. Mathias Secondary School  | 2              |
| Opposite police station to Scorpion bridge | 3              |
| Along Kisumu-Busia road                    | 34             |

However, there are some areas in the municipality that have leaking