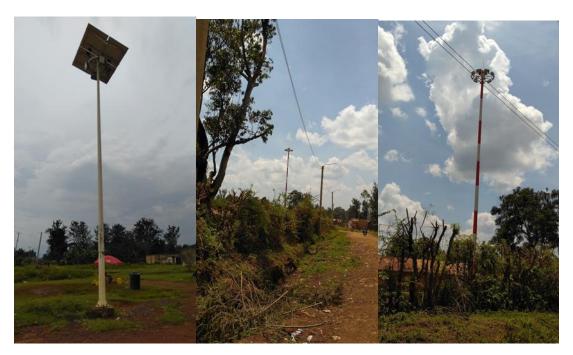

. Mathias Busia Secondary School.



Plate 9-7: Unauthorized dumping of wastes next to Korinda market

# 9.4 Electricity and street lighting

The municipality is connected to the national electricity grid served by Kenya power. The municipality is currently urbanizing at a high rate and with the increased development there is a need for stable and upgrade to the current supply to the area. There are regular cases of power outages which inconveniences users and also discourages investors.



Plate 9-8: Electric power line and transformer

Street lighting is evidence within the municipality along the major roads (Kisumu-Busia) and key areas. There are floodlights provided in strategic areas like the markets (Kasarani) and busy junctions. The floodlights are both solar and electric powered.



Plate 9- 9: Floodlights and street lights

## **9.5 Energy Sources**

The energy sector in Kenya is largely dominated by petroleum and electricity, with wood fuel providing the basic energy needs for the rural communities, urban poor, and the informal sector. Municipality of Busia falls in the region of Kenyans from rural communities, urban poor and informal sector. In the municipality, the main energy utilized are electricity through connection to the national grid, petroleum products, wood fuel and solar energy.

Firewood was the most commonly used type of cooking fuel reported by 55.1 per cent of the households followed by Liquefied Petroleum Gas (LPG) at 23.9 per cent. Slightly over half (50.4 per cent) of households reported using electricity mains as a source of lighting fuel follo