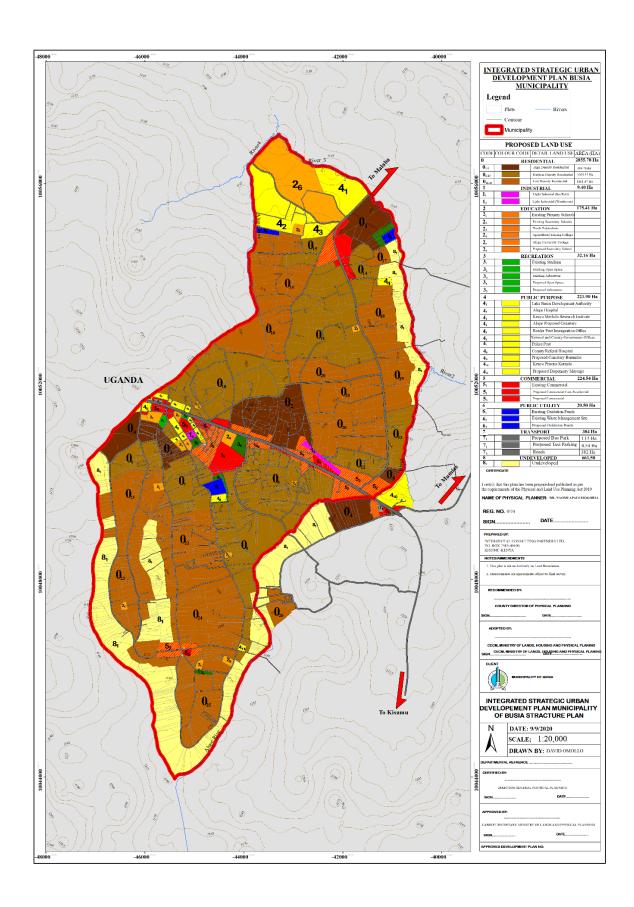

In this respect, the Urban Areas and Cities Act provides the objectives and institutional framework for ISUDP preparation and implementation as envisaged under this project.

#### County Governments Act, 2012

This Act bestows County Assemblies with the mandate to approve county development plans. The statute further establishes County Executive Committees to monitor the process of planning, formulation and adoption of the integrated development plan by a city or municipality through provisions like county integrated development plans, county sectoral plans, county spatial plans

and cities and urban areas plans. The Act further stipulates that each city or municipality shall have land use plans, building and zoning plans and development control plans. In addition, the Act provides that city or municipal plans shall be the instrument for development facilitation and control within respective cities or municipalities.