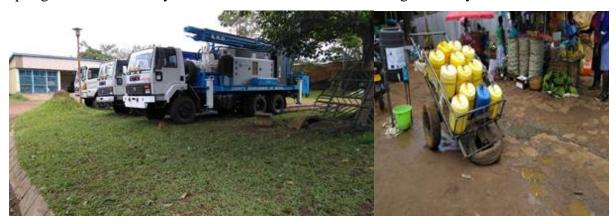

# LIST OF PLATES

| Plate 1- 1: Initial meeting with key stakeholders                                      |    |
|----------------------------------------------------------------------------------------|----|
| Plate 1-2: Representative stakeholders who attended draft ISUDP validation meeting     | 9  |
| Plate 6- 1: Heavy trucks queuing along the Kisumu-Busia road                           | 47 |
| Plate 6- 2: Polythene wastes next to no-man's land                                     | 48 |
| Plate 6- 3: Alupe solid wastes management site                                         | 49 |
| Plate 6- 4: Litter bin at the municipal offices                                        | 49 |
| Plate 7- 1: Dilapidated formal houses                                                  | 53 |
| Plate 7- 2: Informal settlement houses                                                 | 54 |
| Plate 7- 3: Housing typologies in the municipality                                     | 55 |
| Plate 9- 1: Water supply-BUWASCO water drilling rigs and a hand cart                   | 62 |
| Plate 9- 2: Water sources-BUWASCO water reservoir tanks in Milimani and a borehole     | 63 |
| Plate 9- 3: Sewer manhole                                                              | 63 |
| Plate 9- 4: Solid waste management site in Alupe                                       | 64 |
| Plate 9- 5: Existing and proposed solid waste receptacles                              | 65 |
| Plate 9- 6:Contrast of modern segregation waste bin and dilapidated leaking wastes bin | 66 |
| Plate 9- 7: Unauthorized dumping of wastes next to Korinda market                      | 66 |
| Plate 9- 8: Electric power line and transformer                                        |    |
| Plate 9- 9: Floodlights and street lights                                              | 68 |
| Plate 9- 10: Solar panel and a biogas digester                                         | 69 |
| Plate 9- 11: Fire engines for disaster management and preparedness                     | 70 |
| Plate 10- 2: Busia County Referral Hospital                                            | 74 |
| Plate 10- 3: Kenya Forest Service arboretum                                            | 76 |
| Plate 10- 4: An old abattoir adjacent to Farm View Hotel                               | 77 |
| Plate 11- 1: Narrow access road in Amerikwai                                           |    |
| Plate 11- 2: Competing road users along Kisumu Busia road                              | 82 |
| Plate 11- 3: Underutilized Busia air strip                                             |    |