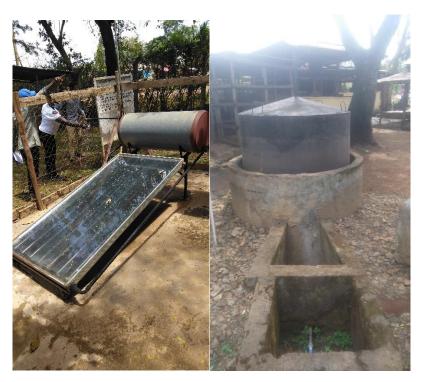

## **9.5 Energy Sources**

The energy sector in Kenya is largely dominated by petroleum and electricity, with wood fuel providing the basic energy needs for the rural communities, urban poor, and the informal sector. Municipality of Busia falls in the region of Kenyans from rural communities, urban poor and informal sector. In the municipality, the main energy utilized are electricity through connection to the national grid, petroleum products, wood fuel and solar energy.

Firewood was the most commonly used type of cooking fuel reported by 55.1 per cent of the households followed by Liquefied Petroleum Gas (LPG) at 23.9 per cent. Slightly over half (50.4 per cent) of households reported using electricity mains as a source of lighting fuel followed by solar (19.3 per cent). (KNBS 2019).



Plate 9- 10: Solar panel and a biogas digester

# 9.6 Disaster Management

There are two fire engines within the municipality which are located at the governor's office. A big fire truck and a small land rover fire engine (light weight fire engine vehicle). The municipality lacks a designated fire station but there is a proposal to construct a fire station on the land next to Huduma center. There exists a disaster management department within the municipality.

Buildings within the municipality are equipped with firefighting equipment and signs directing the occupants to the fire exits and assembling area. This is not observed by all major buildings therefore there is a need to enforce the law and sensitize the community on the need to observe such directives.



Plate 9- 11: Fire engine