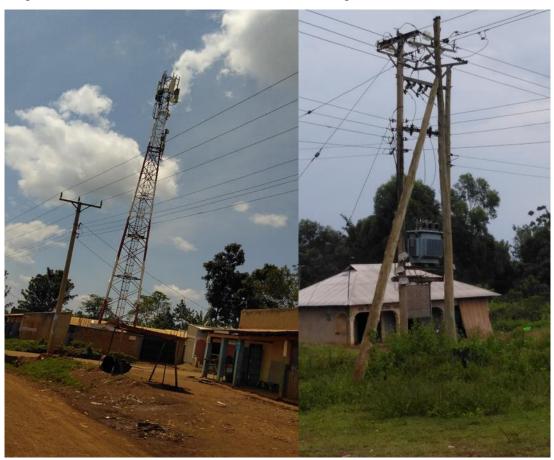

there are some areas in the municipality that have leaking bin, thus nonfunctional.



Plate 9- 6: Contrast of modern segregation waste bin and dilapidated leaking wastes bin

There is unauthorized dumping of waste at Magharibi, on the border (no man's land) and next to Sokosamaki on land belonging to St. Mathias Busia Secondary School.



Plate 9-7: Unauthorized dumping of wastes next to Korinda market

# 9.4 Electricity and street lighting

The municipality is connected to the national electricity grid served by Kenya power. The municipality is currently urbanizing at a high rate and with the increased development there is a need for stable and upgrade to the current supply to the area. There are regular cases of power outages which inconveniences users and also discourages investors.



Plate 9-8: Electric power line and transformer

Street lighting is evidence within the municipality along the major roads (Kisumu-Busia) and key areas. There are floodlights provided in strategic areas like the markets (Kasarani) and busy junctions. The floodlights are both solar and electric powered.



Plate 9- 9: Floodlights and street lights

## **9.5 Energy Sources**

The energy sector in Kenya is largely dominated by petroleum and electricity, with wood fuel providing the basic energy needs for the rural communities, urban poor, and the informal sector. Municipality of Busia falls in the region of Kenyans from rural communities, urban poor and informal sector. In the municipality, the main energy utilized are electricity through connection to the national grid, petroleum products,