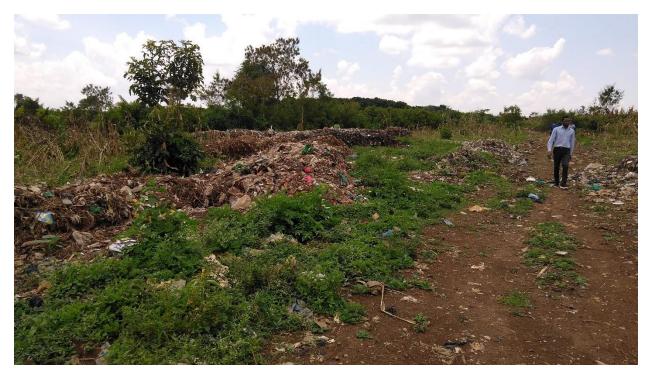

ce along Kisumu-Busia highway is shown by Plate 6-1 below.



Plate 6-1: Heavy trucks queuing along the Kisumu-Busia road

Solid wastes from households and commercial activities are littered all over the municipality. Major nuisance are polythene and plastic bags from Uganda where they are not banned. Wastes from animals loitering the municipality. Plate 6-2 is of unauthorized dumping in front of Sokosamaki.



Plate 6-2: Polythene wastes next to no-man's land

The municipality has a designated solid wastes management site that is not yet fully utilized. The facility needs proper maintenance through containment and segregation of waste since it is located next to Alupe stream and may in future need to be relocated. Below is plate 6-3 showing section of Alupe solid wastes management site.



Plate 6- 3: Alupe solid wastes management site

The municipality also has strategically placed litter bins for segregation of wastes however, wastes are still littered within the municipality. Plate 6-4 below shows a segregation solid wastes collection bin.



Plate 6-4: Litter bin at the municipal offices

## 6.3 Water Resources in the Municipality of Busia.

The municipality relies on boreholes, streams and shallow wells. The major streams are Alupe and Asuka.

## **6.4** Green and urban agricultural Spaces

There are two main open spaces in the municipality that can be categorized under urban greeneries namely: Green park garden managed by the municipality and Forest park which is an arboretum managed by Kenya Forest Service.

There are small pockets of urban agriculture that take pla