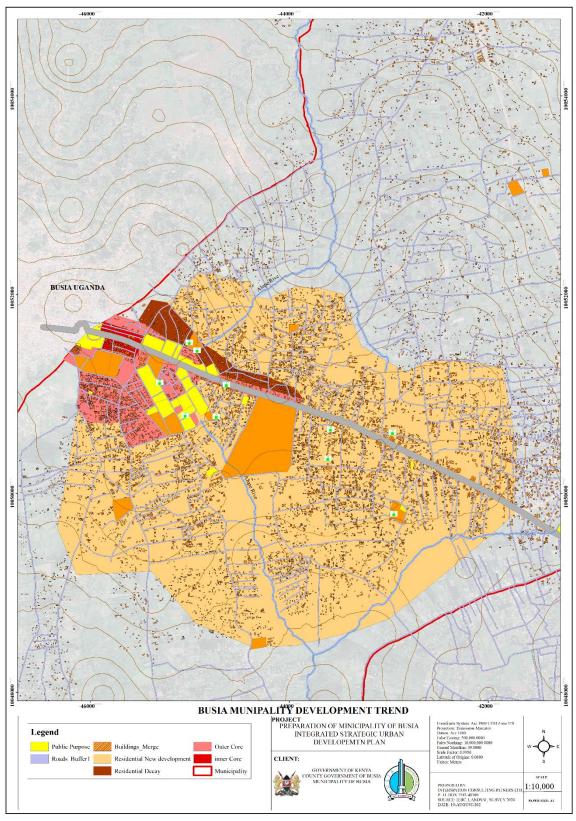

Busia is the headquarter of Busia County; other urban centres include Port Victoria, Funyula and Nambale, Bumala and Malaba towns. Busia town covers an area of  $44 \text{Km}^2$  which is divided into two (2) locations – Township and Angorom. The town lies between latitudes  $0^0$  36" and  $0^0$  33" North and Longitudes  $33^0$  54' 32" and  $34^0$  25' 24" East as shown in the map below

Map 2-1: Location of Busia Municipality in the national context