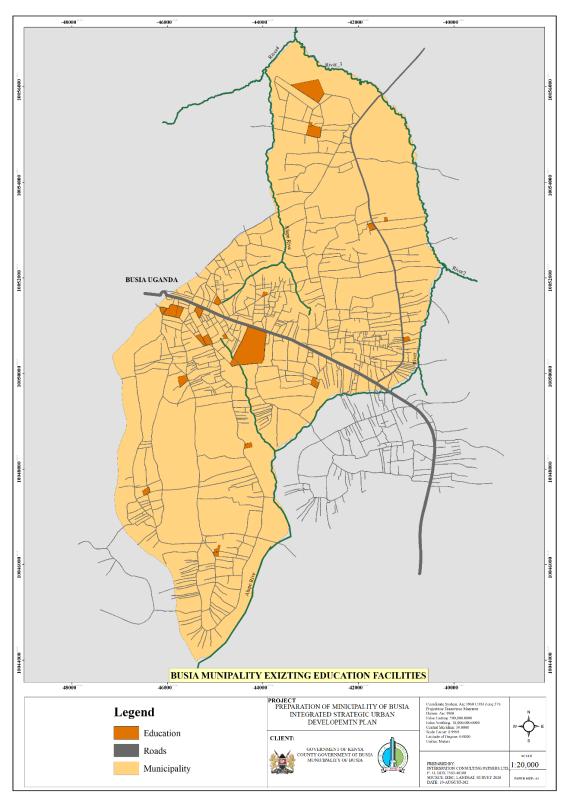

| CHAPTER SEVEN: HOUSING AND HUMAN SETTLEMENT | 51 |
|---------------------------------------------|----|
| 7.1 Human settlement trends                 | 51 |
| 7.2 Human settlement structuring elements   | 53 |
| 7.3 Urban and Peri-Urban Human settlements  | 53 |
| 7. 4 Spatial Growth                         | 55 |
| 7.4.1 Growth pattern                        | 55 |
| 7.4.2 Growth potential                      | 56 |
| 7.5 Emerging issues                         | 58 |
| CHAPTER EIGHT: ECONOMY                      | 59 |
| 8. 1 Overview                               | 59 |
| 8.2 Hotels and Hospitality:                 | 59 |
| 8.3 Industrial Production.                  | 59 |
| 8.4 Trade and Commerce.                     | 60 |
| 8.5 Employment                              | 60 |
| 8.6 Informal Businesses                     | 60 |
| 8.7 Financial Institutions                  | 60 |
| 8.8 Agriculture.                            | 61 |
| 8.9 Fisheries.                              | 61 |
| 8.10 Emerging planning issues               | 61 |
| CHAPTER NINE: UTILITY INFRASTRUCTURE        | 62 |
| 9.1 Water supply                            | 62 |
| 9.2 Sewerage and sanitation                 | 63 |
| 9.3 Solid waste management                  | 64 |
| 9.4 Electricity and street lighting         | 67 |
| 9.5 Energy Sources                          | 68 |
| 9.6 Disaster Management                     | 69 |
| 9.7 Emerging issues                         | 70 |
| CHAPTER TEN: SOCIAL INFRASTRUCTURE          | 71 |
| 10.1 Education facilities                   | 71 |
| 10.2 Gap Analysis in Education              | 72 |
| 10.2 Health facilities                      | 74 |

# LIST OF MAPS

| Map 2- 1: Location of Busia Municipality in the national context |     |
|------------------------------------------------------------------|-----|
| Map 2- 2: Municipality of Busia in the regional context          | 14  |
| Map 3- 1: Planning area base map                                 | 27  |
| Map 3- 2: Relief and topography                                  | 28  |
| Map 3- 3: Hydrology and drainage                                 | 30  |
| Map 3- 4: Geology and soil                                       | 32  |
| Map4- 2: Population distribution per sub-location                | 37  |
| Map 5- 1: Land tenure system                                     | 40  |
| Map 5- 2: Urban land suitability vis-a-vis slope                 | 43  |
| Map 6- 1: Environmentally fragile areas                          | 46  |
| Map 7- 1: Human settlement pattern                               | 52  |
| Map 7- 2: Development trend                                      | 57  |
| Map10-1: Distribution of educational facilities                  | 73  |
| Map 11- 1: Existing road network and hierrachy                   | 80  |
| Map 12- 2: Existing land uses                                    | 86  |
| Map 12- 3: Existing education institutions                       | 88  |
| Map 12- 4: Existing public purpose                               | 90  |
| Map 12- 5: Transport network                                     | 94  |
| Map 16- 1: Proposed land uses                                    | 113 |
| Map 16- 2: Alupe institutional complex area action plan          | 116 |
| Map 16- 3: Amerikwai area action plan                            | 120 |
| Map 16- 4: Border Post area action plan                          | 126 |
| Map 16- 5: Burumba area action plan                              | 131 |
| Map 16- 6: Mayenje area action plan                              | 134 |
| Map 17- 1: Proposed road classification and circulation          | 136 |
| Map 17- 3: Nodal functionality and linkage                       | 143 |