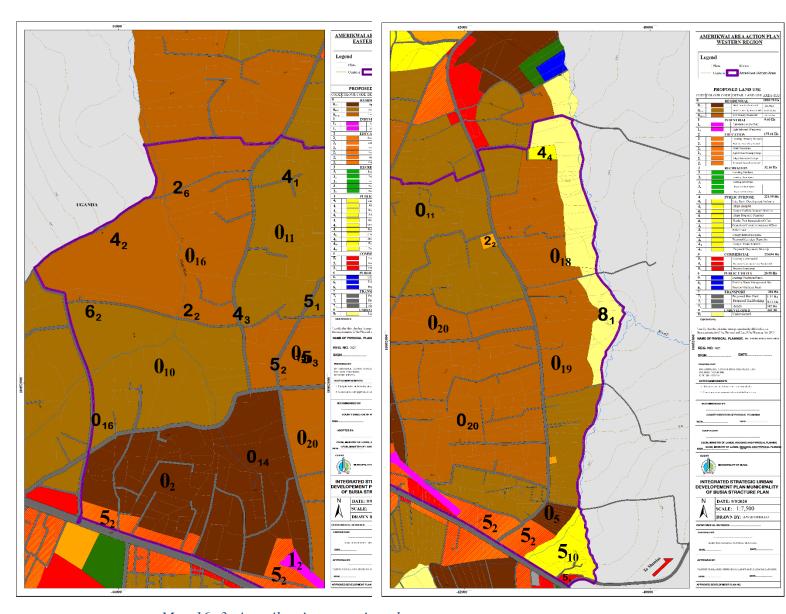

| PART III PLAN FORMULATION                              | 103 |
|--------------------------------------------------------|-----|
| CHAPTER 15: SCENARIO BUILDING AND CONCEPTUAL FRAMEWORK | 104 |
| 15.1 Overview of scenario building                     | 104 |
| 15.2 Planning Considerations                           | 104 |
| 15.2.1 Status quo                                      | 105 |
| 15.2.2 Institutional/ Service led urbanization         | 105 |
| 15.2.3 Commerce and industrial hub                     | 105 |
| 15.2.4 Transportation and Logistics Scenario           | 106 |
| 15.2.5 Integrated Scenario                             | 106 |
| CHAPTER SIXTEEN: STRATEGIC STRUCTURE PLAN              | 107 |
| 16.1 Structure Plan                                    | 107 |
| 16.1.1 Structure plan conceptualization.               | 107 |
| 16.2 Land Use Proposals                                | 107 |
| 16.2.1 Residential                                     | 109 |
| 16.2.2 Industrial                                      | 109 |
| 16.2.3 Educational                                     | 110 |
| 16.2.4 Recreational                                    | 110 |
| 16.2.5 Public Purpose                                  | 110 |
| 16.2.6 Commercial                                      | 111 |
| 16.2.7 Public Utilities                                | 111 |
| 16.2.8 Transportation                                  | 112 |
| 16.2.9 Urban Agriculture                               | 112 |
| 16.3 Action Area Plan                                  | 114 |
| 16.3.1 Alupe Area Action Plan                          | 114 |
| 16.3.2 Amerikwai Area Action Plan                      | 117 |
| 16.3.3 Border Post Area Action Plan                    | 121 |
| 16.3.4 Burumba Area Action Plan                        | 127 |
| 16.3.5 Mayenje Area Action Plan                        | 132 |
| CHAPTER SEVENTEEN: STRATEGIES                          | 135 |
| 17.1 Overview                                          | 135 |
| 17.2 Transportation Strategy                           | 135 |