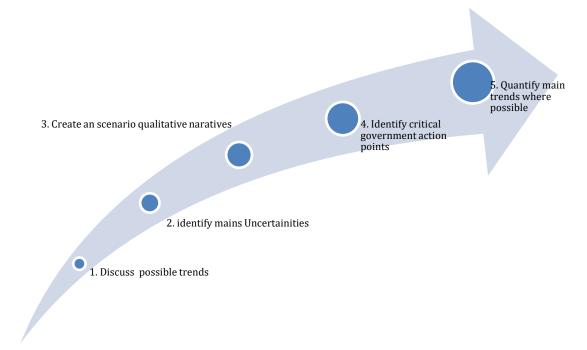

#### Formulation of draft ISUDP

During this phase, the Planning Team formulated solutions to the problems assessed in phase one. This entailed:

Developing a

 Coming up with a statement of the ideal situation the municipality would like to achieve in the long term once it has addressed the problems outlined in phase one.

Defining levelopment objectives  Developing clear statements of what the municipality would like to achieve in the short term, medium term and long term to deal with the problems outlined in phase one.

Developmen strategies Working out how to get where the municipality should be. It is about finding the best
way for the municipality to meet its development objective.

Development of s spatial framework  It indicates the desirable direction of development in terms of use of land, resource and population distribution in the municipality.

Project Identification  Once the team had identified the best methods to achieving its development objectives it led to the identification of specific projects

Figure 1-1: Summary of planning process