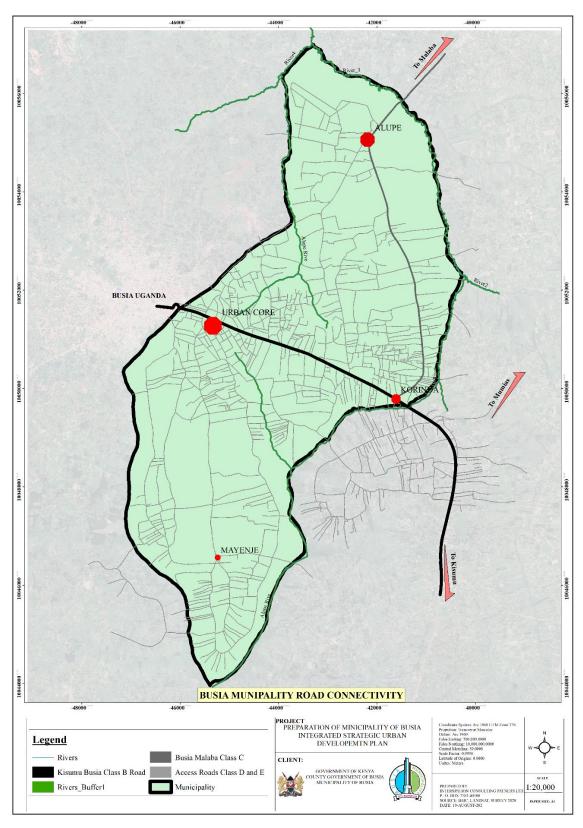

lowest classification of feeder road class E.

#### 11.2 Road transport

## 11.2.1 International and Regional connectivity

Internationally, Municipality of Busia connects to Uganda (Jinja and Kampala) through the B-1 road and also to Nairobi and Mombasa through Kisumu city. The A-1 road from Mombasa is tarmacked, well maintained and with a wider carriageway that is used by trucks ferrying goods from the port through the borders.

Municipality of Busia is served by two major roads; Kisumu-Busia (B-1) highway and Busia-Malaba (C-43) roads. Kisumu-Busia (B-1) highway connects to other regional urban centers such as Maseno, Luanda, Yala, Ugunja, Bumala and Kisumu. This road is tarmacked and in good condition. The Busia-Malaba (C-43) road is currently under construction to bitumen standard.



Map 11-1: Existing road network and hierrachy

## 11.2.2 Interconnectivity and Intra-connectivity

Primary and secondary access roads connect the municipality to its surrounding areas, from class D to street lanes serving both commercial and residential areas. There are a few tarmacked roads within the CBD which include; governor's office-Huduma center road, Amukura house-YMCA junction road and Vocational training-Huduma center road. Access roads leading away from the CBD are murramed such as the access road to Mayenje, Alupe and the one passing in front of Korinda market. Some of these access roads have not been opened up thus leading to the existence of narrow roads that cannot support vehicular access. Others are muddy during the rainy season. The drainage channels are poor along most