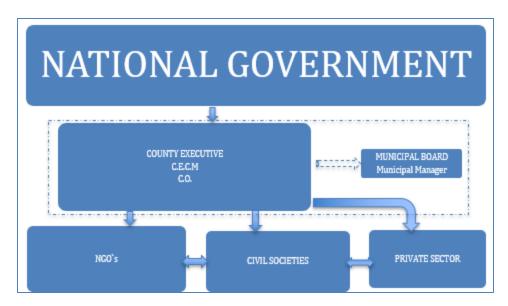

#### 2.3.3 Institutional Framework

Institutions are agencies to the implementations of the plan. Analysis of those who will implement the plan is very important during the plan making process. The plan will be implemented by: National government (source of fund development of policies), County government (implement the projects and develop policies too), Private and public sector participate in project implementation. Municipal management board oversees the affairs of the municipality while the Municipal Manager is in charge of the day-to-day operations of the municipality. The private sector and the civic societies offer partnerships in terms of financial support, advocacy, and mobilization.

Figure 2-1: Existing institutional framework

The implementation of the plan will be affected by:

# Municipal and County Governance`

The governance and management of Municipalities is stipulated well in the Urban Areas and Cities (amendment) Act, 2019 Part III. Section 12 of the act stipulated that management of the municipalities shall be vested in the county government and administrated on its behalf by board of management, which in this case is Municipality of Busia Management Board. The municipality charter article 2 gives the board powers, general and special, governmental or proprietary, expressed or implied, which may be possessed or assumed by municipalities under the Urban Areas and Cities (amendment) Act, 2019, the County Government Act, 2012 and the Municipality of Busia By-laws.