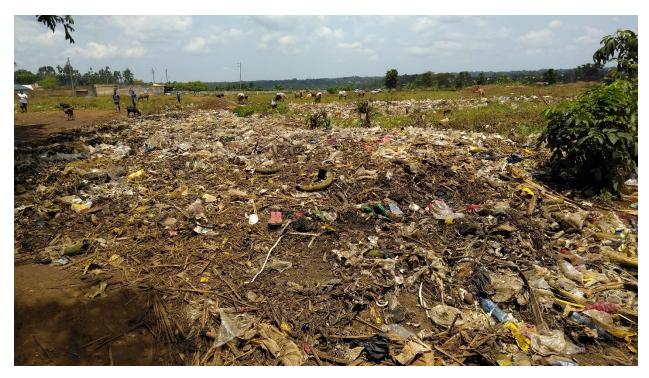

ered surfaces, vehicular emissions mainly from heavy trucks, agricultural activities, solid and liquid wastes from households and commercial enterprises. The main areas of pollution are: air, water, sound and land. Air pollution results from the heavy trucks transporting goods to Uganda and other east and central African countries. Heavy trucks lining at the border waiting for clearance along Kisumu-Busia highway is shown by Plate 6-1 below.



Plate 6-1: Heavy trucks queuing along the Kisumu-Busia road

Solid wastes from households and commercial activities are littered all over the municipality. Major nuisance are polythene and plastic bags from Uganda where they are not banned. Wastes from animals loitering the municipality. Plate 6-2 is of unauthorized dumping in front of Sokosamaki.



Plate 6-2: Polythene wastes next to no-man's land

The municipality has a designated solid wastes management site that is not yet fully utilized. The facility needs proper maintenance through containment and segregation of waste since it is located next to Alupe stream and may in future need to be relocated. Below is plate 6-3 showing section of Alupe solid wastes management site.



Plate 6- 3: Alupe solid wastes management site

The municipality also has strategically placed litter bins for segregation of wastes however, wastes are still littered within the municipality. Plate 6-4 below shows a segregation solid wastes collection bin.



Plate 6-4: Litter bin at the municipal offices

## 6.3 Water Resources in the Municipality of Busia.

The municipality relies on boreholes, streams an