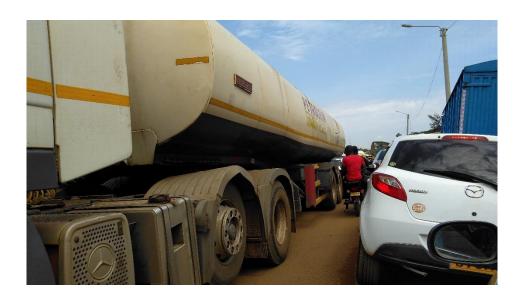

# LIST OF PLATES

| Plate 1- 1: Initial meeting with key stakeholders                                      |    |
|----------------------------------------------------------------------------------------|----|
| Plate 1-2: Representative stakeholders who attended draft ISUDP validation meeting     | 9  |
| Plate 6- 1: Heavy trucks queuing along the Kisumu-Busia road                           | 47 |
| Plate 6- 2: Polythene wastes next to no-man's land                                     | 48 |
| Plate 6- 3: Alupe solid wastes management site                                         | 49 |
| Plate 6- 4: Litter bin at the municipal offices                                        | 49 |
| Plate 7- 1: Dilapidated formal houses                                                  | 53 |
| Plate 7- 2: Informal settlement houses                                                 | 54 |
| Plate 7- 3: Housing typologies in the municipality                                     | 55 |
| Plate 9- 1: Water supply-BUWASCO water drilling rigs and a hand cart                   | 62 |
| Plate 9- 2: Water sources-BUWASCO water reservoir tanks in Milimani and a borehole     | 63 |
| Plate 9- 3: Sewer manhole                                                              | 63 |
| Plate 9- 4: Solid waste management site in Alupe                                       | 64 |
| Plate 9- 5: Existing and proposed solid waste receptacles                              | 65 |
| Plate 9- 6:Contrast of modern segregation waste bin and dilapidated leaking wastes bin | 66 |
| Plate 9- 7: Unauthorized dumping of wastes next to Korinda market                      | 66 |
| Plate 9- 8: Electric power line and transformer                                        |    |
| Plate 9- 9: Floodlights and street lights                                              | 68 |
| Plate 9- 10: Solar panel and a biogas digester                                         | 69 |
| Plate 9- 11: Fire engines for disaster management and preparedness                     | 70 |
| Plate 10- 2: Busia County Referral Hospital                                            | 74 |
| Plate 10- 3: Kenya Forest Service arboretum                                            | 76 |
| Plate 10- 4: An old abattoir adjacent to Farm View Hotel                               | 77 |
| Plate 11- 1: Narrow access road in Amerikwai                                           |    |
| Plate 11- 2: Competing road users along Kisumu Busia road                              | 82 |
| Plate 11- 3: Underutilized Busia air strip                                             |    |