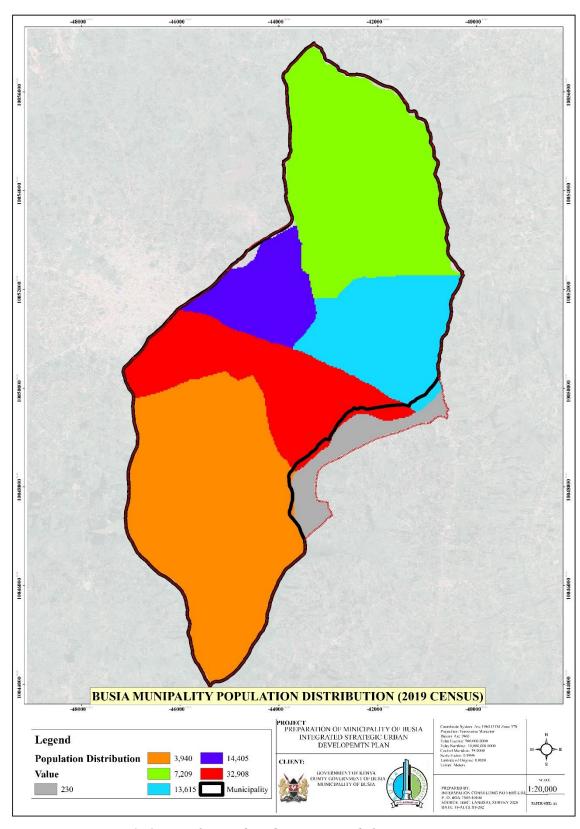

## 4.2 Population size and density

The population of the Municipality of Busia as per the 2019 population census has had an upward trend rising from 36,787 in 1989, 44,879 in 1999 and 72,077 in 2019 as shown in Table 4.1 below. As at 2020, the population stands at 77,732 covering an area of 44 Km<sup>2.</sup> The increased population is due to the high natural increase rate and rural-urban migration.

Table 4- 1: Population size per sub-location

| SUB-<br>LOCATION | MALE   | FEMALE | No. OF<br>HOUSEHOLDS | LAND<br>AREA<br>SQ. KM | DENSITY<br>SQ. KM | TOTAL<br>POPULATION |
|------------------|--------|--------|----------------------|------------------------|-------------------|---------------------|
| ALUPE            | 3,445  | 3,764  | 1,639                | 12.6                   | 574               | 7,209               |
| MAYENJE          | 1,867  | 2,073  | 826                  | 6.0                    | 654               | 3,940               |
| CENTRAL<br>MJINI | 16,315 | 16,593 | 8,667                | 7.3                    | 4,533             | 32,908              |
| AGOLOTO          | 6,902  | 7,503  | 3,954                | 3.7                    | 3,939             | 14,405              |
| AMERIKWAI        | 6,530  | 7,085  | 3,772                | 5.5                    | 2,472             | 13,615              |
| TOTAL            | 35,059 | 37,018 | 18,858               | 35.1                   | 1,938             | 72,077              |

## **4.3 Population Distribution and Structure**

Municipality of Busia covers 5 sub locations, that is; Alupe, Mayenje, Central Mjini, Agoloto and Amerikwai. Central Mjini, Agoloto and Amerikwai has a higher population as compared to the other two sub locations in the municipality. The municipality has a higher urban population as compared to peri-urban and rural areas; however, rural areas have large coverage in terms of area and this explains why there is bias in-service delivery towards the urban and core-urban.

=91,571 (YEAR 2030)

Table 4- 3: Population projection to 2030

| YEAR       | 2019   | 2025   | 2030   |
|------------|--------|--------|--------|
| POPULATION | 72,077 | 82,130 | 91,571 |

Map4-1: Population distribution per sub-location