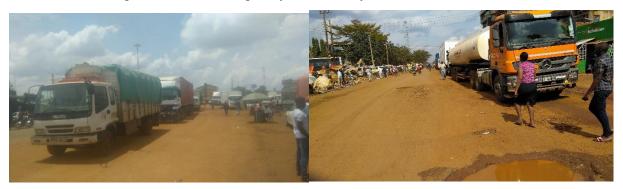

# 3.2 Hydrology and drainage

The Alupe stream and the bottom lands/plains are important features that determine the drainage of the Municipality. The highest part of the plain is where the Municipality of Busia and the Busia-Kisumu main road are situated. The plain to the north of the road drains its water into Okane River, while the plain south of the main road drains its water into Sio river which finally drains into Lake Victoria. The water table level is shallow therefore groundwater is plenty, for example shallow wells strike water at an average of 20 feet. There are several springs on the gentle slopes.